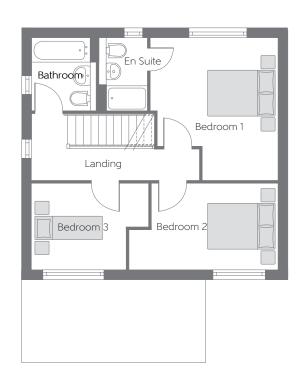

## First Floor

| 4.272m x 3.821m (max) (max) | 14'0" x 12'6' (max) (max)                                  |
|-----------------------------|------------------------------------------------------------|
| 4.472m x 2.571m (max)       | 14'8" x 8'5" (max)                                         |
| 3.512m x 2.570m (max)       | 11′6″ x 8′5″<br>(max)                                      |
|                             | (max) (max)<br>4.472m x 2.571m<br>(max)<br>3.512m x 2.570m |