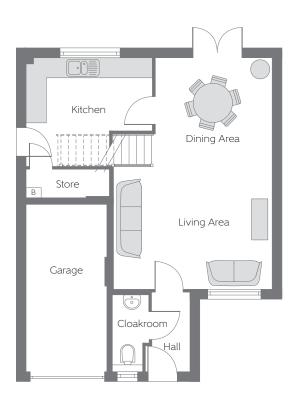

## **Ground Floor**

| Kitchen     | 3.781m x 3.250m<br>(max) (max) | 12′4″ x 10′7″<br>(max) (max) |
|-------------|--------------------------------|------------------------------|
| Living Room | 4.749m x 4.654m<br>(max)       | 15′7″ x 15′3″<br>(max)       |
| Dining Area | 3.485m x 2.289m                | 11′5″ × 7′6″                 |