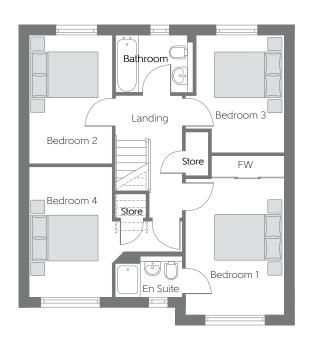

## First Floor

| Bedroom 1 | 4.108m x 2.944m<br>(max)       | 13'6" x 9'8"<br>(max)       |
|-----------|--------------------------------|-----------------------------|
| Bedroom 2 | 3.886m x 2.507m                | 12′9″ x 8′3″                |
| Bedroom 3 | 3.531m x 2.944m<br>(max) (max) | 12'7" x 9'8"<br>(max) (max) |
| Bedroom 4 | 3.904m x 2.507m                | 12'9" x 8'2"                |