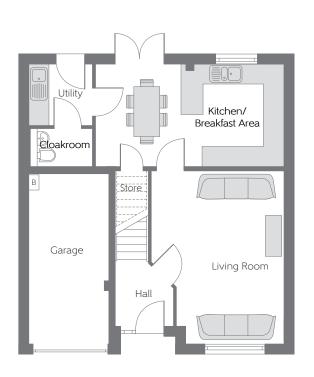

## **Ground Floor**

Kitchen/ 5.667 m x 3.092 m  $18'7" \times 10'1"$  Breakfast Area 5.213 m x 3.975 m  $17'1" \times 13'0"$ 

(max)

(max)

B Boiler FW Fitted Wardrobe ----- Reduced Head Height