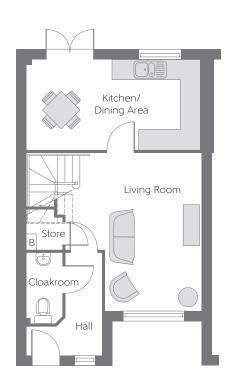

## **Ground Floor**

Kitchen/ Dining Area Living Room 5.322m x 2.723m 17'6" x 8'11"

4.764m x 4.153m 15'8" x 13'8" (max) (max) (max) (max)

B Boiler ----- Reduced Head Height