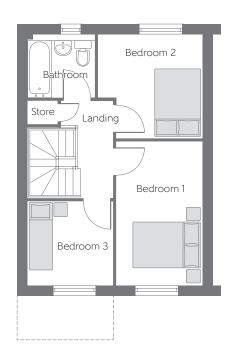

## First Floor

 Bedroom 1
 4.339m x 2.642m
 14'3" x 8'8"

 Bedroom 2
 3.195m x 3.162m (max) (max) (max) (max)
 10'6" x 10'4" (max) (max)

 Bedroom 3
 2.605m x 2.545m
 8'7" x 8'4"