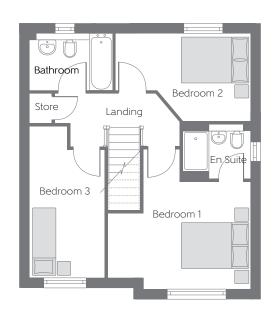

## First Floor

| Bedroom 1 | 4.285m x 4.164m<br><sub>(max)</sub> | 14′1″ x 13′8″<br>(max) |
|-----------|-------------------------------------|------------------------|
| Bedroom 2 | 4.046m x 2.630m                     | 13′3″ × 8′7″           |
| Bedroom 3 | 4 554m x 2 255m                     | 14'11" × 7'5"          |