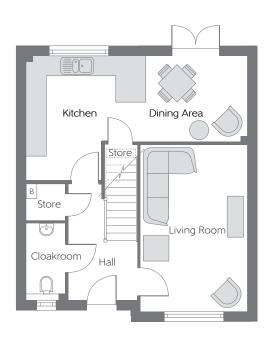

## **Ground Floor**

| Kitchen     | 3.731m x 3.590m<br><sub>(max)</sub> | 12′3″ x 11′9″<br>(max) |
|-------------|-------------------------------------|------------------------|
| Dining Area | 3.050m x 2.564m                     | 10′0″ × 8′5″           |
| Living Room | 3.200m x 5.000m                     | 10'6" × 16'5"          |