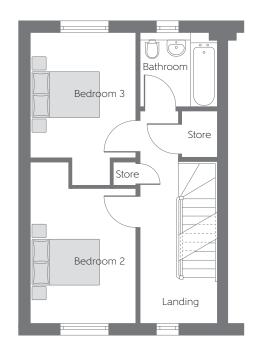

## First Floor

Bedroom 3

Bedroom 2

3.534m x 2.779m (max) (min)

3.308m x 2.779m (max) (max)

11'7" x 9'1" (max) (min)

10′10″ x 9′1″ (max) (max)

· - - - Reduced Head Height

FW Fitted Wardrobe

Some items shown in this key may be subject to change, and positions could vary from those indicated on this floorplan. Please refer to Sales Advisor for details of your selected plot. Computer generated image shown. External finishes, landscaping and configuration may vary from plot to plot. Please refer to Sales Advisor for further details. Photo Voltaic (solar) panels are shown for illustrative purposes only and position and size may vary. Please refer to Sales Advisor for exact details. All dimensions are approximate and should not be used for carpet sizes, appliance spaces, or furniture. Furniture not to scale and all positions are indicative. Wardrobes are shown to suggest position only, and are not included as standard unless otherwise stated. We operate a policy of continuous improvement and individual features such as kitchen and bathroom layouts, doors, windows, garages and elevational treatments may vary from time to time. Consequently these particulars should be treated as general guidance only and do not constitute a contract, part of a contract or a warranty. 08/23 2015REG EARL'SWAY