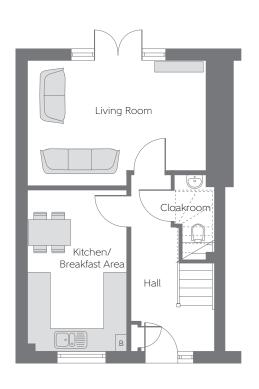

## **Ground Floor**

Kitchen/ Breakfast Area

Living Room

4.262m x 2.618m

14'0" x 8'7"

4.719m x 3.306m

15'6" x 10'10"

B Boile

· - - - Reduced Head Height

FW Fitted Wardrobe

Some items shown in this key may be subject to change, and positions could vary from those indicated on this floorplan. Please refer to Sales Advisor for details of your selected plot. Computer generated image shown. External finishes, landscaping and configuration may vary from plot to plot. Please refer to Sales Advisor for further details. Photo Voltaic (solar) panels are shown for illustrative purposes only and position and size may vary. Please refer to Sales Advisor for exact details. All dimensions are approximate and should not be used for carpet sizes, appliance spaces, or furniture. Furniture not to scale and all positions are indicative. Wardrobes are shown to suggest position only, and are not included as standard unless otherwise stated. We operate a policy of continuous improvement and individual features such as kitchen and bathroom layouts, doors, windows, garages and elevational treatments may vary from time to time. Consequently these particulars should be treated as general guidance only and do not constitute a contract, part of a contract or a warranty. 08/23 2015REG EARL'SWAY