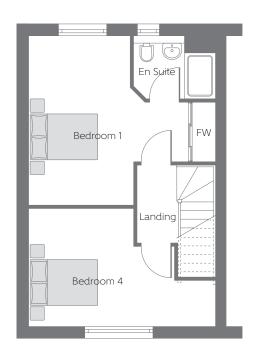

## Second Floor

Bedroom 1

4.480m x 4.230m (max) (max) 14'8" x 13'10" (max) (max)

Bedroom 4

4.919m x 3.111m

16'2" x 10'2" (max) (max)

· - - - Reduced Head Height

FW Fitted Wardrobe

Some items shown in this key may be subject to change, and positions could vary from those indicated on this floorplan. Please refer to Sales Advisor for details of your selected plot. Computer generated image shown. External finishes, landscaping and configuration may vary from plot to plot. Please refer to Sales Advisor for further details. Photo Voltaic (solar) panels are shown for illustrative purposes only and position and size may vary. Please refer to Sales Advisor for exact details. All dimensions are approximate and should not be used for carpet sizes, appliance spaces, or furniture. Furniture not to scale and all positions are indicative. Wardrobes are shown to suggest position only, and are not included as standard unless otherwise stated. We operate a policy of continuous improvement and individual features such as kitchen and bathroom layouts, doors, windows, garages and elevational treatments may vary from time to time. Consequently these particulars should be treated as general guidance only and do not constitute a contract, part of a contract or a warranty. 08/23 2015REG EARL'SWAY