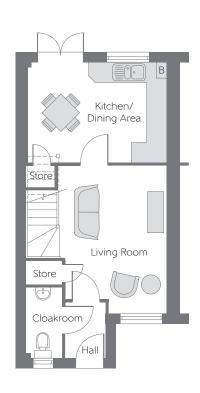

## **Ground Floor**

Kitchen/ Dining Area

Living Room

4.165m x 3.000m 13'8" x 9'10"

4.435m x 3.269m (max)

14′7″ × 10′9″

(max)

B Boiler ----- Reduced Head Height