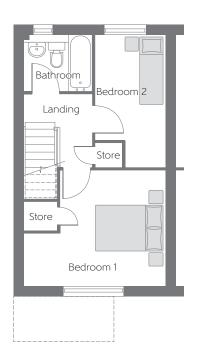

## First Floor

Bedroom 1

Bedroom 2

4.265m x 3.468m

14'0" x 11'5" (max)

(max

3.981m x 2.117m

13'1" x 6'11"

(max)

(max)