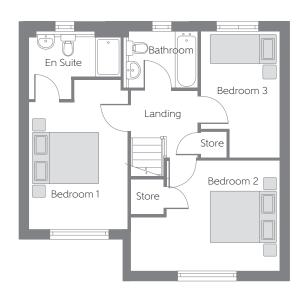

## First Floor

Bedroom 1 3.967m x 3.090m 13'0" x 10'2" (min) (max) (min) (max) Bedroom 2 4.633m x 3.448m 15'2" x 11'4" (max) (max) (max) (max) 12'10" x 8'2" Bedroom 3 3.908m x 2.476m (max) (max) (max) (max)