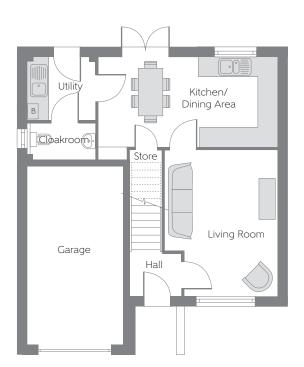

## **Ground Floor**

Kitchen 5.586m x 3.140m 18'4" x 10'4" Living Room 4.516m x 3.518m 14'10" x 11'7" (max) (max) (max) (max) (max)

B Boiler ----- Reduced Head Height