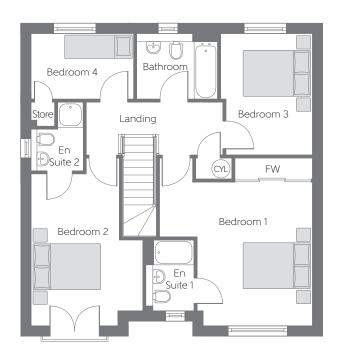

## First Floor

| Bedroom 1 | 4.591m x 4.318m (max)          | 15'1" x 14'2"<br>(max)       |
|-----------|--------------------------------|------------------------------|
| Bedroom 2 | 5.038m x 3.350m<br>(max) (max) | 16'6" x 11'0"<br>(max) (max) |
| Bedroom 3 | 3.636m x 2.752m<br>(max) (max) | 11'11" x 9'0"<br>(max) (max) |
| Bedroom 4 | 3.073m x 1.963m                | 10′1″ × 6′5″                 |