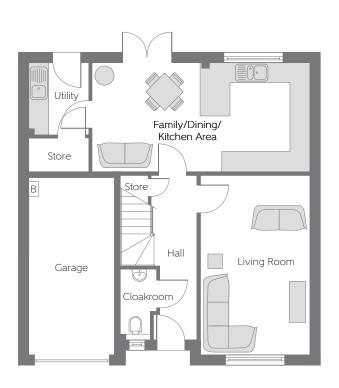

## **Ground Floor**

Family/Dining/ Kitchen Area 6.549m x 3.272m 21'6" x 10'9"

5.385m x 3.287m 17'8" x 10'9"

Living Room

FW Fitted Wardrobe CYL Hot Water Cylinder