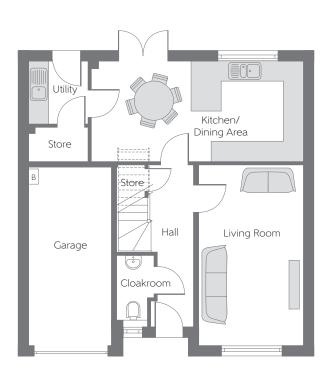

Four bedroom detached home with integral garage



Please note Photo Voltaic (solar) panels shown above are indicative only. The location and number of panels are dependent on plot orientation. Please see Sales Advisor for details.

Bellway Homes Limited (Scotland East) 6 Almondvale Business Park, Almondvale Way Livingston, West Lothian, EH54 6GA

Telephone: 01506 594 420 www.bellway.co.uk





## First Floor

| Bedroom 1 | 4.154m x 3.516m<br>(max)       | 13′8″ x 11′6′<br>(max)      |
|-----------|--------------------------------|-----------------------------|
| Bedroom 2 | 3.576m x 2.698m<br>(max) (min) | 11′9″x 8′10″<br>(max) (min) |
| Bedroom 3 | 4.391m x 2.560m                | 14′5″ x 8′5″                |
| Bedroom 4 | 3.499m x 2.561m                | 11'6" x 8'5"                |



## **Ground Floor**