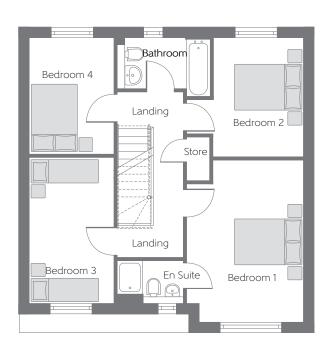

## First Floor

| Bedroom 1 | 4.154m x 3.516m<br>(max)       | 13′8″ x 11′6′<br>(max)      |
|-----------|--------------------------------|-----------------------------|
| Bedroom 2 | 3.576m x 2.698m<br>(max) (min) | 11′9″x 8′10″<br>(max) (min) |
| Bedroom 3 | 4.391m x 2.560m                | 14′5″ x 8′5″                |
| Bedroom 4 | 3.499m x 2.561m                | 11'6" x 8'5"                |