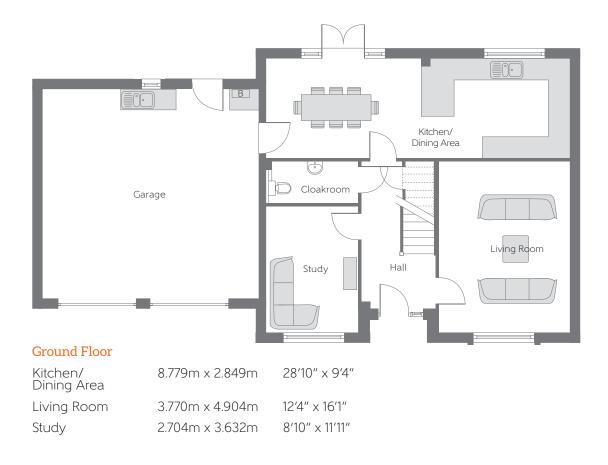

8'9" x 11'6" 9'11" × 10'1" 8'8" x 9'8"

3.499m

B Boiler

FW Fitted Wardrobe (CYL) Hot Water Cylinder ····· Reduced Head Height

Some items shown in this key may be subject to change, and positions could vary from those indicated on this floorplan. Please refer to Sales Advisor for details of your selected plot. Computer generated image shown. External finishes, landscaping and configuration may vary from plot to plot. Please refer to Sales Advisor for further details. Photo Voltaic (solar) panels are shown for illustrative purposes only and position and size may vary. Please refer to Sales Advisor for exact details. All dimensions are approximate and should not be used for carpet sizes, appliance spaces, or furniture. Furniture not to scale and all positions are indicative. Wardrobes are shown to suggest position only, and are not included as standard unless otherwise stated. We operate a policy of continuous improvement and individual features such as kitchen and bathroom layouts, doors, windows, garages and elevational treatments may vary from time to time. Consequently these particulars should be treated as general guidance only and do not constitute a contract, part of a contract or a warranty. 09/21 2015REGDALHOUSIE