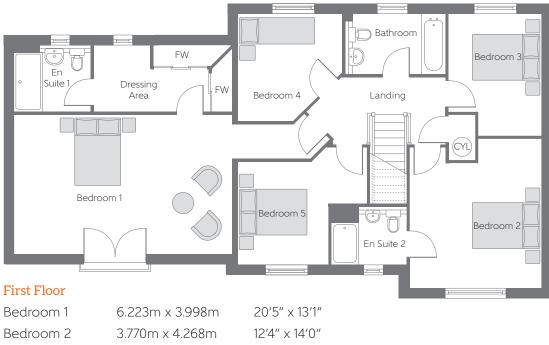

Bellway Homes Limited (Scotland East) 6 Almondvale Business Park Almondvale Way, Livingston, West Lothian EH54 6GA

Telephone: 01506 594 420 www.bellway.co.uk

| Dealoonne | 5.770111X 4.20011 |
|-----------|-------------------|
| Bedroom 3 | 2.663m x 3.499m   |
| Bedroom 4 | 3.031m x 3.077m   |
| Bedroom 5 | 2.643m x 2.942m   |

8'9" x 11'6" 9'11" × 10'1" 8'8" x 9'8"

3.499m

B Boiler

FW Fitted Wardrobe (CYL) Hot Water Cylinder ····· Reduced Head Height

Some items shown in this key may be subject to change, and positions could vary from those indicated on this floorplan. Please refer to Sales Advisor for details of your selected plot. Computer generated image shown. External finishes, landscaping and configuration may vary from plot to plot. Please refer to Sales Advisor for further details. Photo Voltaic (solar) panels are shown for illustrative purposes only and position and size may vary. Please refer to Sales Advisor for exact details. All dimensions are approximate and should not be used for carpet sizes, appliance spaces, or furniture. Furniture not to scale and all positions are indicative. Wardrobes are shown to suggest position only, and are not included as standard unless otherwise stated. We operate a policy of continuous improvement and individual features such as kitchen and bathroom layouts, doors, windows, garages and elevational treatments may vary from time to time. Consequently these particulars should be treated as general guidance only and do not constitute a contract, part of a contract or a warranty. 09/21 2015REGDALHOUSIE