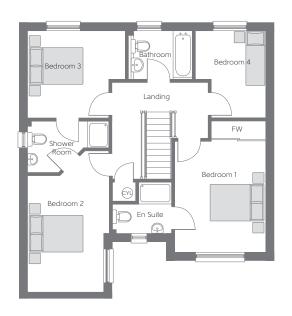

## First Floor

| Bedroom 1 | 3.364m x 4.833m<br>(max) (max incl.<br>wardrobe) | 11'0" x 15'10"<br>(max) (max incl.<br>wardrobe) |
|-----------|--------------------------------------------------|-------------------------------------------------|
| Bedroom 2 | 3.001m x 4.300m<br>(max) (min)                   | 9′10″ x 14′1″<br>(max) (min)                    |
| Bedroom 3 | 3.601m x 3.200m (max)                            | 11'0" x 10'6"<br>(max) (max)                    |
| Bedroom 4 | 2.600m x 3.200m<br>(max) (max)                   | 8'6" x 10'6"<br>(max) (max)                     |

B Boiler FW Fitted Wardrobes (CYL) Hot Water Cylinder