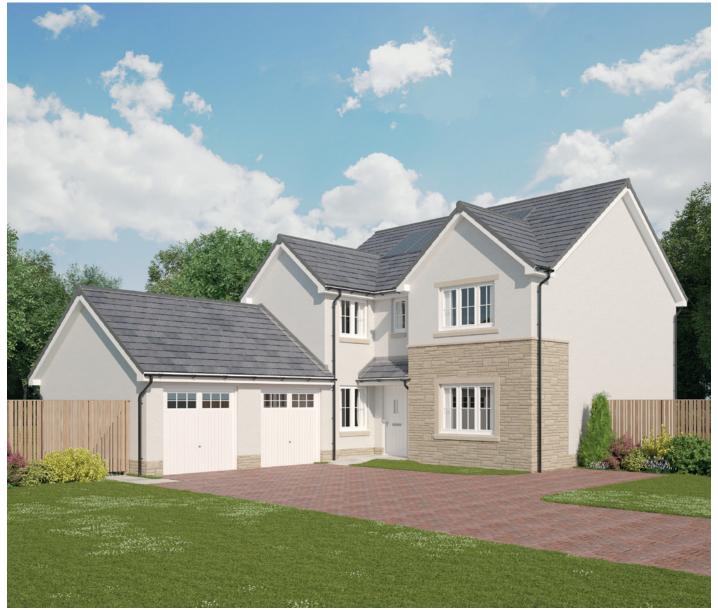

Please note Photo Voltaic (solar) panels shown above are indicative only. The location and number of panels are dependent on plot orientation. Please see Sales Advisor for details

Bellway Homes Limited (Scotland East) 6 Almondvale Business Park Almondvale Way, Livingston, West Lothian EH54 6GA

Telephone: 01506 594 420 www.bellway.co.uk





## First Floor

| Bedroom 1 | 3.364m x 4.833m<br>(max) (max incl.<br>wardrobe) | 11'0" x 15'10"<br>(max) (max incl.<br>wardrobe) |
|-----------|--------------------------------------------------|-------------------------------------------------|
| Bedroom 2 | 3.001m x 4.300m<br>(max) (min)                   | 9′10″ x 14′1″<br>(max) (min)                    |
| Bedroom 3 | 3.601m x 3.200m (max)                            | 11'0" x 10'6"<br>(max) (max