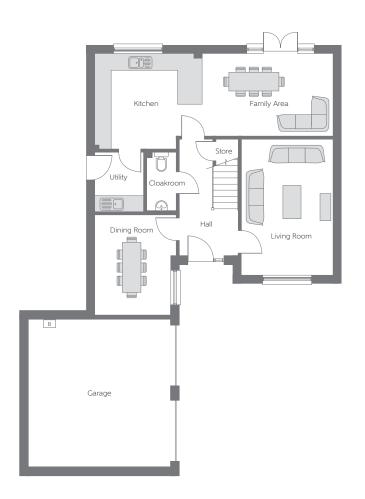

## **Ground Floor**

| Kitchen/Family | 8.759m x 3.019m<br>(min)            | 28'9" x 9'11"<br>(min) |
|----------------|-------------------------------------|------------------------|
| Living Room    | 3.350m x 5.000m                     | 11′0″ x 16′5″          |
| Dining Room    | 3.001m x 3.685m<br><sub>(max)</sub> | 9′10″ x 12′1″<br>(max) |

B Boiler FW Fitted Wardrobes (CYL) Hot Water Cylinder