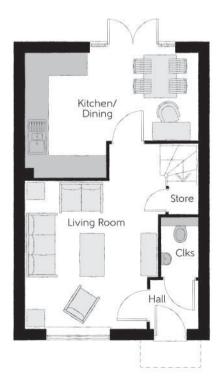

## Ground Floor

| Kitchen/Dining |
|----------------|
| Living Room    |
| Cloakroom      |

4.78m x 3.45m (max) (max) 5.14m x 3.88m (max) 1.66m x 1.01m

15'8" x 11'4" (max) (max) 16'10" x 12'9" (max) (max) 5'5" x 3'8"

Clks - Cloakroom WS - Wardrobe Space (suggestion only, wardrobe not included)

## Furniture arrangements are for illustrative purposes only. Items are not included, nor to scale.

The items shown in this key may be subject to change, and positions could vary from those indicated on this floorplan. Please refer to Sales Advisor for details of your selected plot. Computer generated image shown overleaf. External finishes, landscaping and configuration may vary from plot to plot. Please refer to Sales Advisor for further details. All dimensions are approximate and should not be used for carpet sizes, appliance spaces or furniture. We operate a policy of continuous improvement and individual features such as kitchen and bathroom layouts, doors, windows, garages and elevational treatments may vary from time to time. Consequently these particulars should be treated as general guidance only and do not constitute a contract, part of a contract or a warranty. TACB300SS01C.