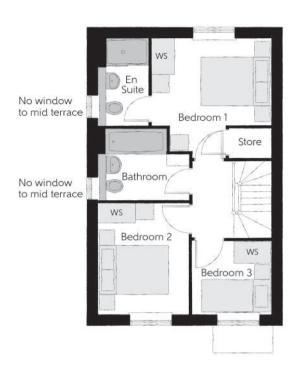

## First Floor

| Bedroom 1          | 3.34m x 3.29m | 11'0" x 10'10" |
|--------------------|---------------|----------------|
| Bedroom 1 En Suite | 2.43m x 1.40m | 8'0" × 4'7"    |
| Bedroom 2          | 3.09m x 2.52m | 10'2" x 8'3"   |
| Bedroom 3          | 2.17m x 2.03m | 7'1" x 6'8"    |
| Bathroom           | 2.52m x 1.97m | 8'3" x 6'6"    |

Clks - Cloakroom WS - Wardrobe Space (suggestion only, wardrobe not included)

## Furniture arrangements are for illustrative purposes only. Items are not included, nor to scale.

The items shown in this key may be subject to change, and positions could vary from those indicated on this floorplan. Please refer to Sales Advisor for details of your selected plot. Computer generated image shown overleaf. External finishes, landscaping and configuration may vary from plot to plot. Please refer to Sales Advisor for further details. All dimensions are approximate and should not be used for carpet sizes, appliance spaces or furniture. We operate a policy of continuous improvement and individual features such as kitchen and bathroom layouts, doors, windows, garages and elevational treatments may vary from time to time. Consequently these particulars should be treated as general guidance only and do not constitute a contract, part of a contract or a warranty. TACB300SS01C.