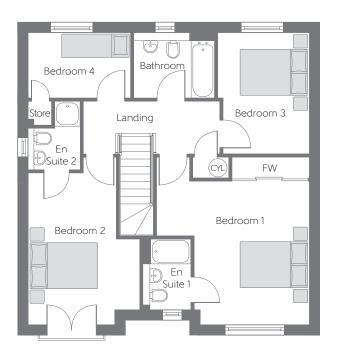

Bellway Homes Limited (Scotland East) 6 Almondvale Business Park, Almondvale Way Livingston, West Lothian, EH54 6GA

Telephone: 01506 594 420 www.bellway.co.uk

| Bedroom 1 | 4.591m x 4.318m<br>(max)       | 15′1″ x 14′2″<br>(max)       |
|-----------|--------------------------------|------------------------------|
| Bedroom 2 | 5.038m x 3.350m<br>(max) (max) | 16′6″ x 11′0″<br>(max) (max) |
| Bedroom 3 | 3.636m x 2.752m<br>(max) (max) | 11′11″ x 9′0″<br>(max) (max) |
| Bedroom 4 | 3.073m x 1.963m                | 10'1" x 6'5"                 |