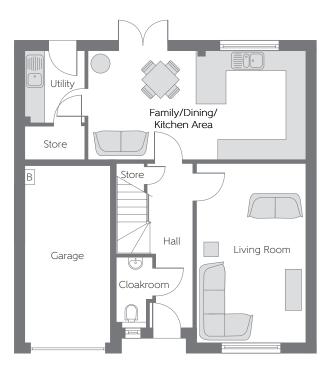

**Ground Floor** 

**First Floor** 

| Family/Dining/<br>Kitchen Area | 6.549m x |
|--------------------------------|----------|
| Living Room                    | 5.385m x |

3.272m 21'6" x 10'9" 3.287m 17'8" x 10'9"

B Boiler FW Fitted Wardrobe (CYL) Hot Water Cylinder

Some items shown in this key may be subject to change, and positions could vary from those indicated on this floorplan. Please refer to Sales Advisor for details of your selected plot. Computer generated image shown. External finishes, landscaping and configuration may vary from plot to plot. Please refer to Sales Advisor for further details. Photo Voltaic (solar) panels are shown for illustrative purposes only and position and size may vary. Please refer to Sales Advisor for exact details. All dimensions are approximate and should not be used for carpet sizes, appliance spaces, or furniture. Furniture not to scale and all positions are indicative. Wardrobes are shown to suggest position only, and are not included as standard unless otherwise stated. We operate a policy of continuous improvement and individual features such as kitchen and bathroom layouts, doors, windows, garages and elevational treatments may vary from time to time. Consequently these particulars should be treated as general guidance only and do not constitute a contract, part of a contract or a warranty. 09/21 2015REGDALHOUSIE