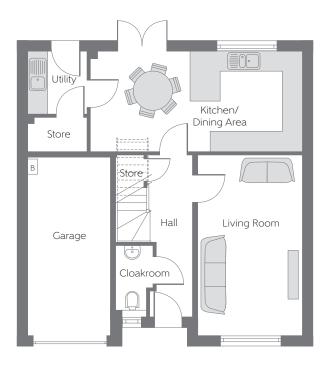

## Ground Floor

| Kitchen/<br>Dining Area | 6.366m x 3.011m | 20'11" x 9'11" |
|-------------------------|-----------------|----------------|
| Living Room             | 5.417m x 3.152m | 17′9″ × 10′4″  |

B - Boiler FW - Fitted Wardrobe ---- Reduced Head Height