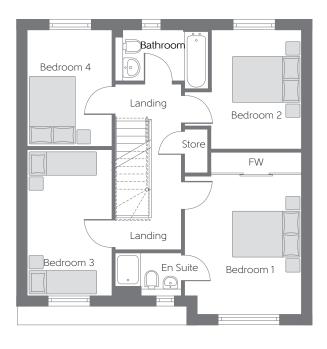

## First Floor

| Bedroom 1 | 4.154m x 3.516m (max)          | 13′8″ x 11′6′<br>(max)      |
|-----------|--------------------------------|-----------------------------|
| Bedroom 2 | 3.576m x 2.698m<br>(max) (min) | 11'9"x 8'10"<br>(max) (min) |
| Bedroom 3 | 4.391m x 2.560m                | 14′5″ x 8′5″                |
| Bedroom 4 | 3.499m x 2.561m                | 11′6″ x 8′5″                |

B - Boiler FW - Fitted Wardrobe ---- Reduced Head Height