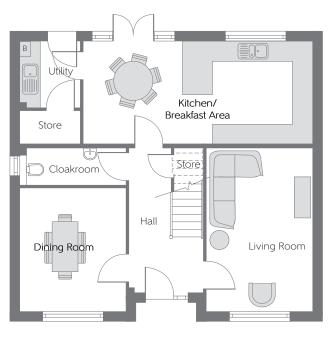

## Ground Floor

| Kitchen/<br>Breakfast Area | 6.877m x 3.100m | 22′7″ x 10′2″ |
|----------------------------|-----------------|---------------|
| Living Room                | 4.877m x 3.171m | 16'0" x 10'5" |
| Dining Room                | 3.677m x 3.171m | 12′1″ x 10′5″ |

B - Boiler FW - Fitted Wardrobe CYL - Hot Water Cylinder ---- Reduced Head Height