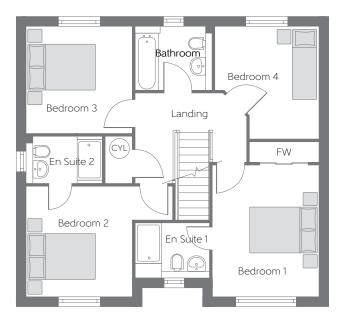

## First Floor

| Bedroom 1 | 3.944m x 3.171m                | 12′11″ × 10′5″               |
|-----------|--------------------------------|------------------------------|
| Bedroom 2 | 3.302m x 3.171m<br>(max) (min) | 10′10″x 10′5″<br>(max) (min) |
| Bedroom 3 | 3.199m x 3.170m                | 10'6" x 10'5"                |
| Bedroom 4 | 3.359m x 3.107m<br>(max) (max) | 11'0" x 10'2"<br>(max) (max) |

B - Boiler FW - Fitted Wardrobe CYL - Hot Water Cylinder ---- Reduced Head Height

## $Furniture\ arrangements\ are\ for\ illustrative\ purposes\ only.\ Items\ are\ not\ included,\ nor\ to\ scale.$

The items shown in this key may be subject to change, and positions could vary from those indicated on this floorplan. Please refer to Sales Advisor for details of your selected plot. Computer generated image shown overleaf. External finishes, landscaping and configuration may vary from plot to plot. Please refer to Sales Advisor for further details. All dimensions are approximate and should not be used for carpet sizes, appliance spaces or furniture. We operate a policy of continuous improvement and individual features such as kitchen and bathroom layouts, doors, windows, garages and elevational treatments may vary from time to time. Consequently these particulars should be treated as general guidance only and do not constitute a contract or a warranty.