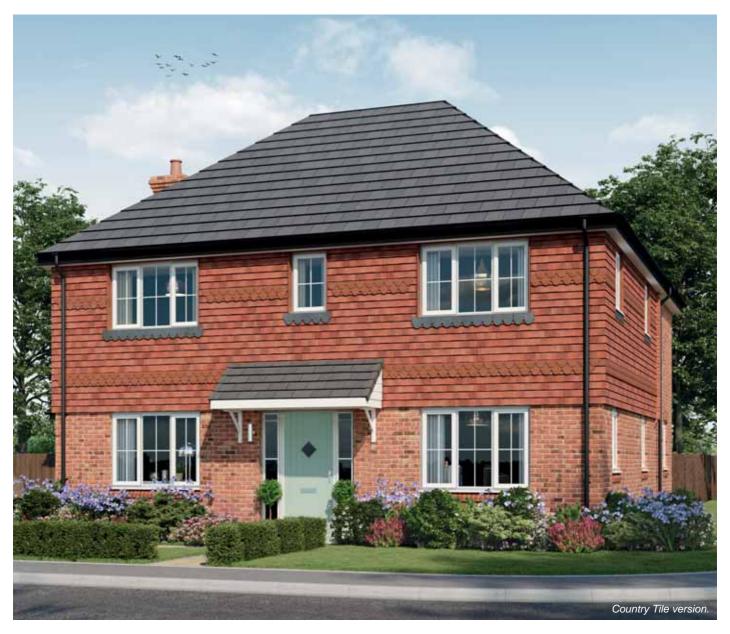

## The Weaver

Four bedroom home









## First Floor

| Bedroom 1          | 3.500m x 3.427m | 11'6" x 11'3"        |
|--------------------|-----------------|----------------------|
| Dressing           | 2.913m x 2.008m | 9'7" x 6'7"          |
| Bedroom 1 En Suite | 2.357m x 1.911m | 7′9″ x 6′3″          |
| Bedroom 2          | 3.512m x 3.310m | 11'6" x 10'10"       |
| Bedroom 2 En Suite | 2.240m x 1.400m | $7'4'' \times 4'7''$ |
| Bedroom 3          | 3.512m x 2.913m | 11'6" x 9'7"         |
| Bedroom 4          | 3.195m x 2.728m | 10'6" x 8'11"        |
| Bathroom           | 3.195m x 2.096m | 10'6" x 6'11"        |

## Ground Floor

| Kitchen     | 4.375m x 2.723m | 14'4" x 8'11" |
|-------------|-----------------|---------------|
| Dining      | 3.522m x 3.450m | 11′7" x 11′4" |
| Family      | 3.585m x 3.213m |