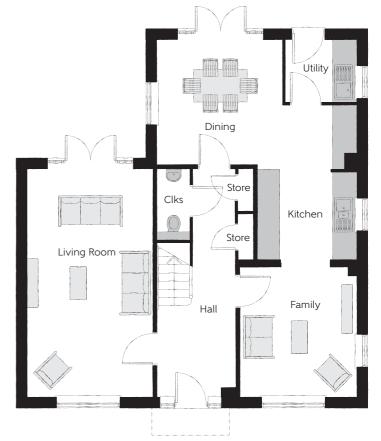

## Ground Floor

| Kitchen     | 4.375m x 2.723m | 14'4" x 8'11" |
|-------------|-----------------|---------------|
| Dining      | 3.522m x 3.450m | 11′7" x 11′4" |
| Family      | 3.585m x 3.213m | 11'9" x 10'6" |
| Living Room | 6.310m x 3.450m | 20'8" x 11'4" |
| Utility     | 1.913m x 1.713m | 6'3" x 5'7"   |
| Cloakroom   | 1.938m x 0.903m | 6'4" x 3'0"   |

Clks - Cloakroom WS - Wardrobe Space (suggestion only, wardrobe not included)

## Furniture arrangements are for illustrative purposes only. Items are not included, nor to scale.

The items shown in this key may be subject to change, and positions could vary from those indicated on this floorplan. Please refer to Sales Advisor for details of your selected plot. Computer generated image shown overleaf. External finishes, landscaping and configuration may vary from plot to plot. Please refer to Sales Advisor for further details. All dimensions are approximate and should not be used for carpet sizes, appliance spaces or furniture. We operate a policy of continuous improvement and individual features such as kitchen and bathroom layouts, doors, windows, garages and elevational treatments may vary from time to time. Consequently these particulars should be treated as general guidance only and do not constitute a contract, part of a contract or a warranty. WE/CB/500/S00/D/01/C.