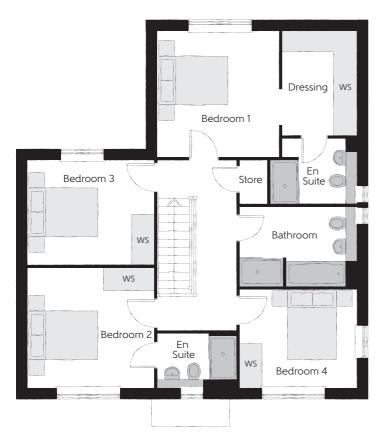

## First Floor

| Bedroom 1          | 3.500m x 3.427m | 11'6" x 11'3"        |
|--------------------|-----------------|----------------------|
| Dressing           | 2.913m x 2.008m | 9'7" x 6'7"          |
| Bedroom 1 En Suite | 2.357m x 1.911m | 7′9″ x 6′3″          |
| Bedroom 2          | 3.512m x 3.310m | 11'6" x 10'10"       |
| Bedroom 2 En Suite | 2.240m x 1.400m | $7'4'' \times 4'7''$ |
| Bedroom 3          | 3.512m x 2.913m | 11'6" x 9'7"         |
| Bedroom 4          | 3.195m x 2.728m | 10'6" x 8'11"        |
| Bathroom           | 3.195m x 2.096m | 10'6" x 6'11"        |

Clks - Cloakroom WS - Wardrobe Space (suggestion only, wardrobe not included)

## Furniture arrangements are for illustrative purposes only. Items are not included, nor to scale.

The items shown in this key may be subject to change, and positions could vary from those indicated on this floorplan. Please refer to Sales Advisor for details of your selected plot. Computer generated image shown overleaf. External finishes, landscaping and configuration may vary from plot to plot. Please refer to Sales Advisor for further details. All dimensions are approximate and should not be used for carpet sizes, appliance spaces or furniture. We operate a policy of continuous improvement and individual features such as kitchen and bathroom layouts, doors, windows, garages and elevational treatments may vary from time to time. Consequently these particulars should be treated as general guidance only and do not constitute a contract, part of a contract or a warranty. WE/CB/500/S00/D/01/C.