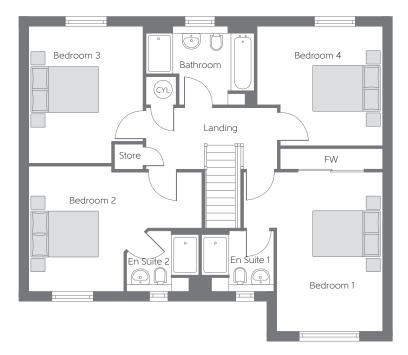

## First Floor

| Bedroom 1 | 4.771m x (max)    | x 4.155m<br>(min) | 15'8" x 13'8" (max) (min)    |
|-----------|-------------------|-------------------|------------------------------|
| Bedroom 2 | 5.192m x<br>(max) | x 3.751m<br>(max) | 17′0″ x 12′4″<br>(max) (max) |
| Bedroom 3 | 4.097m x<br>(max) | x 3.422m<br>(max) | 13′5″ x 11′3″<br>(max) (max) |
| Bedroom 4 | 3.749m x          | x 3.577m<br>(max) | 12'4" x 11'9"<br>(max) (max) |

## **Ground Floor**

| Kitchen                | 3.860m x | 3.000m           | 12′8″ x           | 9′10″ |
|------------------------|----------|------------------|-------------------|-------|
| Dining/<br>Family Area |          | (3.600m<br>(max) | 14′11″ x<br>(max) |       |
| Living Room            | 5.422m x | 3.168m           | 17′9″ x           | 10′5″ |