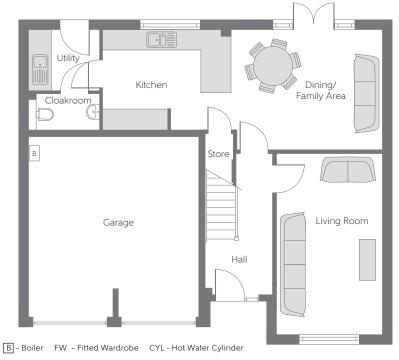

## **Ground Floor**

| Kitchen                | 3.860m x | 3.000m           | 12′8″ x           | 9′10″ |
|------------------------|----------|------------------|-------------------|-------|
| Dining/<br>Family Area |          | (3.600m<br>(max) | 14′11″ x<br>(max) |       |
| Living Room            | 5.422m x | 3.168m           | 17′9″ x           | 10′5″ |

## $Furniture\ arrangements\ are\ for\ illustrative\ purposes\ only.\ Items\ are\ not\ included,\ nor\ to\ scale.$

The items shown in this key may be subject to change, and positions could vary from those indicated on this floorplan. Please refer to Sales Advisor for details of your selected plot. Computer generated image shown overleaf. External finishes, landscaping and configuration may vary from plot to plot. Please refer to Sales Advisor for further details. All dimensions are approximate and should not be used for carpet sizes, appliance spaces or furniture. We operate a policy of continuous improvement and individual features such as kitchen and bathroom layouts, doors, windows, garages and elevational treatments may vary from time to time. Consequently these particulars should be treated as general guidance only and do not constitute a contract or a warranty.