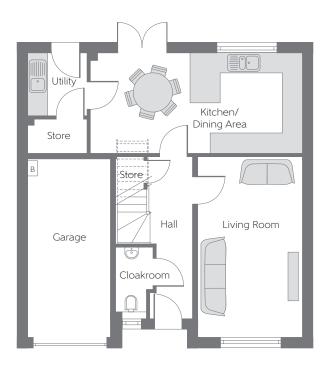

## **Ground Floor**

| Kitchen/<br>Dining Area | 6.366m x 3.011m | 20′11″ × 9′11′ |
|-------------------------|-----------------|----------------|
| Living Room             | 5.417m x 3.152m | 17′9″ × 10′4″  |

B - Boiler FW - Fitted Wardrobe ---- Reduced Head Height