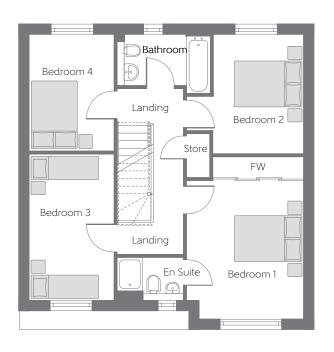

## First Floor

| Bedroom 1 | 4.154m x 3.516m<br><sub>(max)</sub> | 13′8″ x 11′6″<br>(max)      |
|-----------|-------------------------------------|-----------------------------|
| Bedroom 2 | 3.576m x 2.698m<br>(max) (min)      | 11'9"x 8'10"<br>(max) (min) |
| Bedroom 3 | 4.391m x 2.560m                     | 14′5″ × 8′5″                |
| Bedroom 4 | 3.499m x 2.561m                     | 11'6" x 8'5"                |

B - Boiler FW - Fitted Wardrobe ---- Reduced Head Height