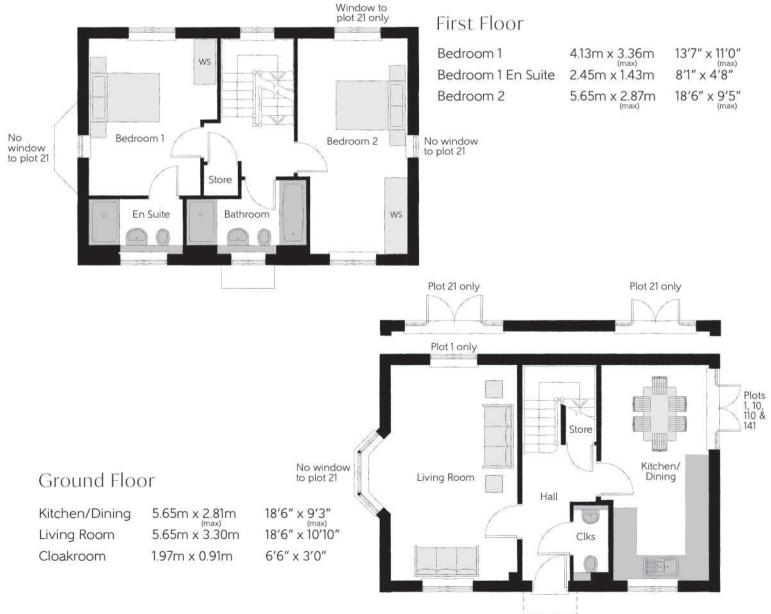

## Second Floor

Bedroom 3 Bedroom 4

4.60m x 3.36m (max) 4.60m x 2.87m 15'1" x 11'0" 15'1" x 9'5" Bedroom 3

Bedroom 4

WS

Shower

Clks - Cloakroom WS - Wardrobe Space (suggestion only, wardrobe not included) ---- - Reduced Head Height

## $Furniture\ arrangements\ are\ for\ illustrative\ purposes\ only.\ Items\ are\ not\ included,\ nor\ to\ scale.$

The items shown in this key may be subject to change, and positions could vary from those indicated on this floorplan. Please refer to Sales Advisor for details of your selected plot. Computer generated image shown overleaf. External finishes, landscaping and configuration may vary from plot to plot. Please refer to Sales Advisor for further details. All dimensions are approximate and should not be used for carpet sizes, appliance spaces or furniture. We operate a policy of continuous improvement and individual features such as kitchen and bathroom layouts, doors, windows, garages and elevational treatments may vary from time to time. Consequently these particulars should be treated as general guidance only and do not constitute a contract, part of a contract or a warranty.