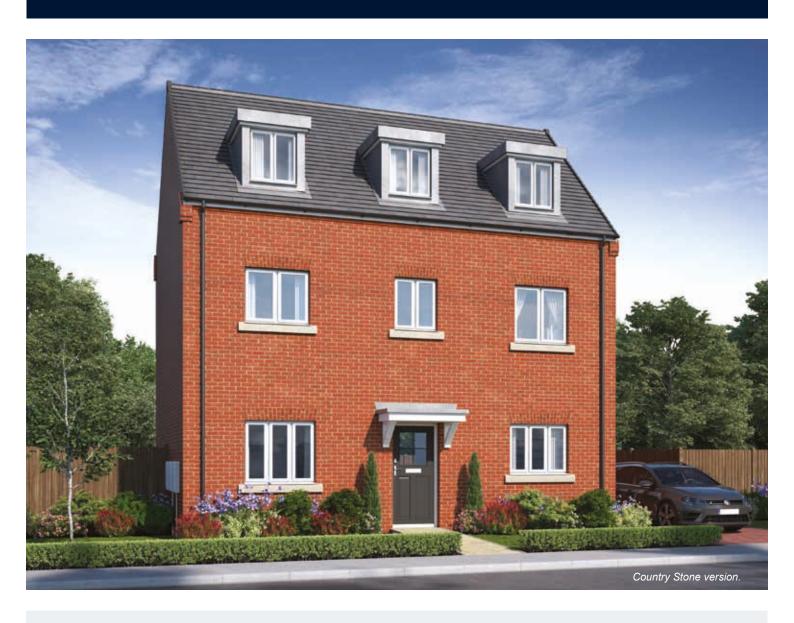

## The Alnwick

FOUR BEDROOM HOME





## Second Floor

Bedroom 3 Bedroom 4

4.60m x 3.36m (max) 4.60m x 2.87m 15'1" x 11'0" 15'1" x 9'5" Bedroom 3

Bedroom 4

WS

Shower



Clks - Cloakroom WS - Wardrobe Space (suggestion only, wardrobe not included) ---- - Reduced Head Height

## $Furniture\ arrangements\ are\ for\ illustrative\ purposes\ only.\ Items\ are\ not\ included,\ nor\ to\ scale.$

The items shown in this key may be subject to change, and positions could vary from those indicated on this floorplan. Please refer to Sales Advisor for details of your selected plot. Computer generated image shown overleaf. External finishes, landscaping and configuration may vary from plot to plot. Please refer to Sales Advisor for further details. All dimensions are approximate and should not be used for carpet sizes, appliance spac