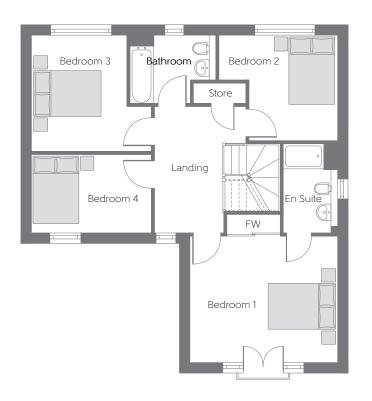

## First Floor

| Bedroom 1 | 4.440m x 3.795m (min)       | 14'7" × 12'5' (min)           |
|-----------|-----------------------------|-------------------------------|
| Bedroom 2 | 3.564m x 3.164m (max)       | 11′8″ × 10′5′ (max)           |
| Bedroom 3 | 3.602m x 3.486m (min) (max) | 11′10″ x 11′5″<br>(min) (max) |
| Bedroom 4 | 3.603m x 2.358m             | 11′9″ x 7′8″                  |

B - Boiler FW - Fitted Wardrobe ---- Reduced Head Height