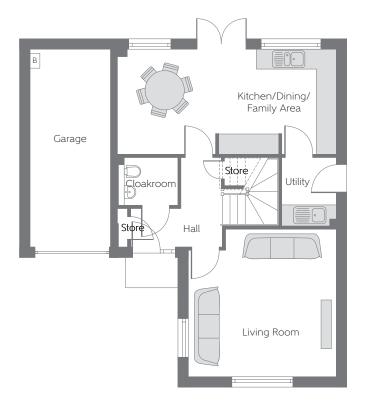

## Ground Floor

| Kitchen/Dining/<br>Family Area | 6.579m x | 3.151m | 21′7″ x 10′4″ |
|--------------------------------|----------|--------|---------------|
| Living Room                    | 4.440m x | 4.421m | 14'7" x 14'6" |

B - Boiler FW - Fitted Wardrobe ---- Reduced Head Height