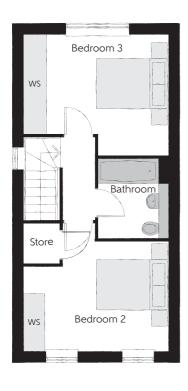

#### Second Floor

| Bedroom 2 |
|-----------|
| Bedroom 3 |
| Bathroom  |

| 3.992m x 3.313m         | 13'1" x 10'             |
|-------------------------|-------------------------|
| 3.993m x 3.346m         | 13′1″ x 11′0            |
| max)<br>1.950m x 1.948m | (max) (ma<br>6'5" x 6'5 |

13'1" x 12'4" (max) (max) 13'1" x 11'0" (max) (max) 6'4" x 4'11"