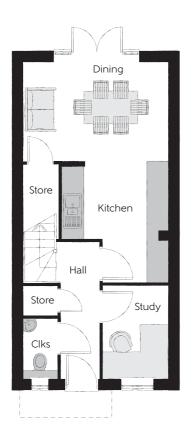

#### Ground Floor

| Kitchen   | 3.285m x 2.957m | 10'9" x 9'1" |
|-----------|-----------------|--------------|
| Dining    | 3.993m x 2.600m | 13′1″ x 8′6″ |
| Study     | 2.600m x 1.895m | 8'6" x 6'3"  |
| Cloakroom | 1.664m x 0.938m | 5′6″ x 3′1″  |