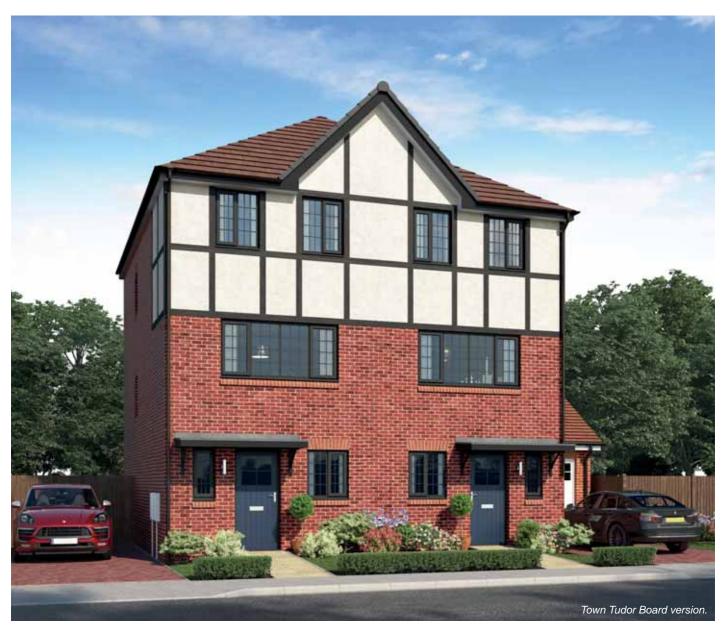

# The Shipwright

Three bedroom home









#### Second Floor

| Bedroom 2 |
|-----------|
| Bedroom 3 |
| Bathroom  |

| 3.992m x 3.313m         | 13'1" x 10'             |
|-------------------------|-------------------------|
| 3.993m x 3.346m         | 13′1″ x 11′0            |
| max)<br>1.950m x 1.948m | (max) (ma<br>6'5" x 6'5 |

### First Floor

| Living Room        |   |
|--------------------|---|
| Bedroom 1          |   |
| Bedroom 1 En Suite | • |

| 3.992m 3.759m   |
|-----------------|
|                 |
| (max) (max)     |
| 3.993m x 3.350m |
|                 |
| (max) (max)     |
| 1.923m x 1.500m |
| エッとうけし ムコンハハカコ  |

13'1" x 12'4" (max) (max) 13'1" x 11'0" (max) (max) 6'4" x 4'11"





#### Ground Floor

| Kitchen   | 3.285m x 2.957m | 10'9" x 9'1" |
|-----------|-----------------|--------------|
| Dining