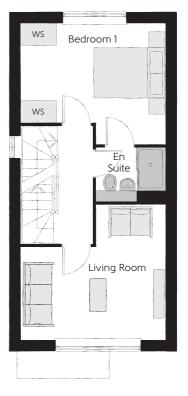

### First Floor

| Living Room        |   |
|--------------------|---|
| Bedroom 1          |   |
| Bedroom 1 En Suite | • |

| 3.992m 3.759m   |
|-----------------|
|                 |
| (max) (max)     |
| 3.993m x 3.350m |
|                 |
| (max) (max)     |
| 1.923m x 1.500m |
| エッとうけし ムコンハハカコ  |

13'1" x 12'4" (max) (max) 13'1" x 11'0" (max) (max) 6'4" x 4'11"