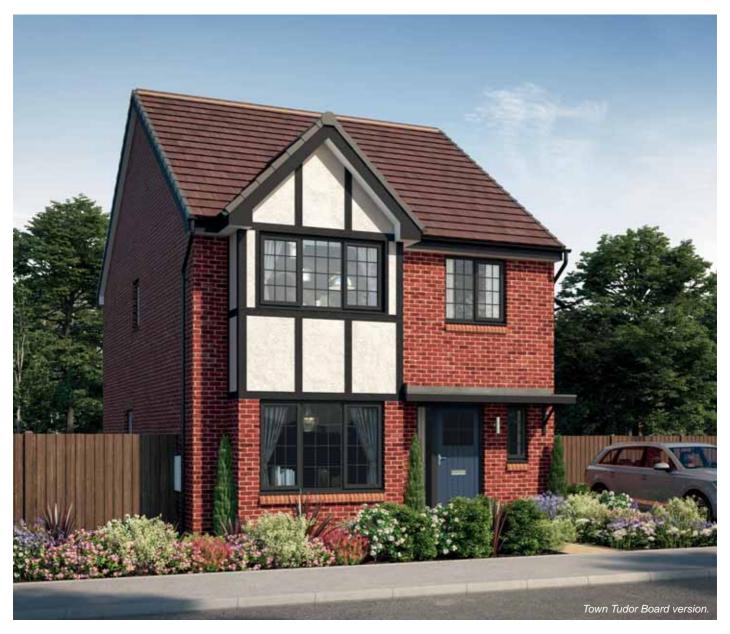

## The Scrivener

Four bedroom home









## First Floor

| Bedroom 1          | 4.589m x 2.963m | 15'1" x 9'9"  |
|--------------------|-----------------|---------------|
| Bedroom 1 En Suite | 2.224m x 1.345m | 7'4" x 4'5"   |
| Bedroom 2          | 3.463m x 3.030m | 11'4" x 9'11" |
| Bedroom 3          | 3.035m x 2.869m | 9'11" x 9'5"  |
| Bedroom 4          | 3.168m x 2.379m | 10′5″ x 7′10″ |
| Bathroom           | 2.075m x 1.905m | 6′10" x 6′3"  |



## Ground Floor

| Kitchen       | 3.335m x 3.202m | 10′11" x 10′6" |
|---------------|-----------------|----------------|
| Family/Dining | 4.480m x 2.884m | 14'8" x 9'6"   |
| Living Room   | 4.943m x 3.537m | 16'3" x 11'7"  |
| Utility       | 1.838m x 1.708m | 6'0" x 5'7"    |
| Cloakroom     | 2.083m x 0.973m | 6′10" x 3′2"   |

Clks - Cloakroom WS - Wardrobe Space (su