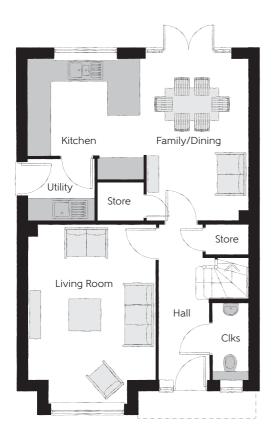

## Ground Floor

| Kitchen       | 3.335m x 3.202m | 10′11" x 10′6" |
|---------------|-----------------|----------------|
| Family/Dining | 4.480m x 2.884m | 14'8" x 9'6"   |
| Living Room   | 4.943m x 3.537m | 16'3" x 11'7"  |
| Utility       | 1.838m x 1.708m | 6'0" x 5'7"    |
| Cloakroom     | 2.083m x 0.973m | 6′10" x 3′2"   |

Clks - Cloakroom WS - Wardrobe Space (suggestion only, wardrobe not included)