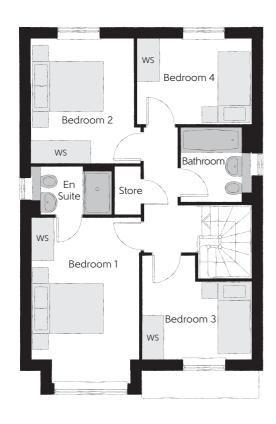

## First Floor

| Bedroom 1          | 4.589m x 2.963m | 15'1" x 9'9"  |
|--------------------|-----------------|---------------|
| Bedroom 1 En Suite | 2.224m x 1.345m | 7'4" x 4'5"   |
| Bedroom 2          | 3.463m x 3.030m | 11'4" x 9'11" |
| Bedroom 3          | 3.035m x 2.869m | 9'11" x 9'5"  |
| Bedroom 4          | 3.168m x 2.379m | 10′5″ x 7′10″ |
| Bathroom           | 2.075m x 1.905m | 6′10" x 6′3"  |

Clks - Cloakroom WS - Wardrobe Space (suggestion only, wardrobe not included)