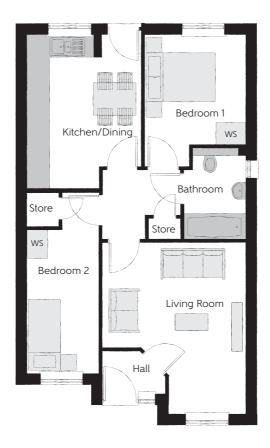

## Ground Floor

| Kitchen/Dining | 4.253m x 3.142m | 13'11" x 10'3"       |
|----------------|-----------------|----------------------|
| Living Room    | 4.736m x 3.955m | 15'6" x 12'11"       |
| Bedroom 1      | 3.053m x 2.810m | 10'0" x 9'2"         |
| Bedroom 2      | 3.986m x 1.997m | 13'0" x 6'6"         |
| Bathroom       | 2.520m x 1.700m | 8'3" x 5'6"<br>(max) |

Clks - Cloakroom WS - Wardrobe Space (suggestion only, wardrobe not included)

Furniture arrangements are for illustrative purposes only. Items are not included, nor to scale.

The items shown in this key may be subject to change, and positions could vary from those indicated on this floorplan. Please refer to Sales Advisor for details of your selected plot. Computer generated image shown overleaf. External finishes, landscaping and configuration may vary from plot to plot. Please refer to Sales Advisor for further details. All dimensions are approximate and should not be used for carpet sizes, appliance spaces or furniture. We operate a policy of continuous improvement and individual features such as kitchen and bathroom layouts, doors, windows, garages and elevational treatments may vary from time to time. Consequently these particulars should be treated as general guidance only and do not constitute 00354-03\_11/21