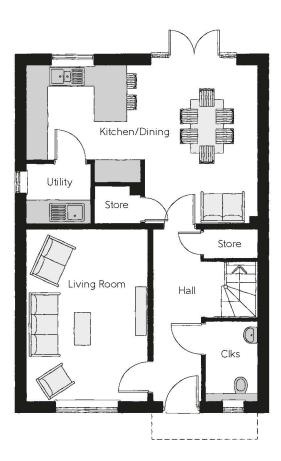

## Ground Floor

| Kitchen/Dining | 6.42m x 4.42m | 21'1" x 14'6" |
|----------------|---------------|---------------|
| Living Room    | 3.39m x 4.77m | 11'1" x 15'8" |
| Utility        | 1.78m x 1.61m | 5′10″ x 5′3″  |
| Cloakroom      | 1.46m x 2.22m | 4'9" x 7'4"   |

Clks - Cloakroom WS - Wardrobe Space (suggestion only, wardrobe not included)