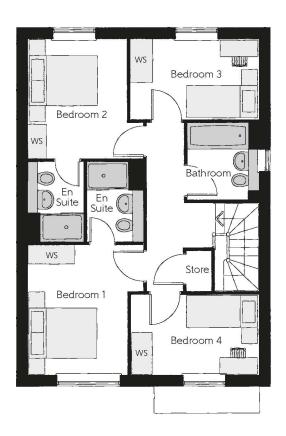

## First Floor

| Bedroom 1          | 3.19m x 3.78m | 10'6" x 12'5" |
|--------------------|---------------|---------------|
| Bedroom 1 En Suite | 1.56m x 2.05m | 5′1″ x 6′9″   |
| Bedroom 2          | 2.73m x 3.35m | 8'11" x 11'0" |
| Bedroom 2 En Suite | 1.54m x 2.05m | 5′1″ x 6′9″   |
| Bedroom 3          | 3.60m x 2.25m | 11'10" x 7'5" |
| Bedroom 4          | 3.58m x 2.22m | 11'9" x 7'3"  |
| Bathroom           | 1.98m x 2.15m | 6'6" x 7'1"   |

Clks - Cloakroom WS - Wardrobe Space (suggestion only, wardrobe not included)