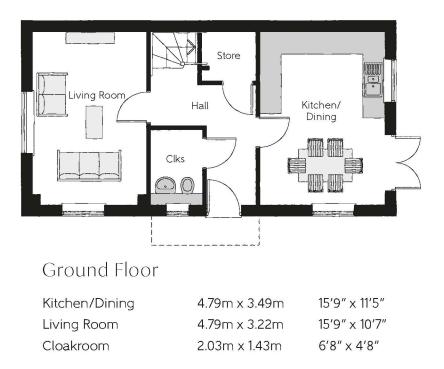

## The Blemmere

THREE BEDROOM HOME





bellway.co.uk



## First Floor

| 3.50m x 4.00m | 11'6" x 13'1"                                                       |
|---------------|---------------------------------------------------------------------|
| 1.20m x 2.83m | 3'11" x 9'3"                                                        |
| 2.55m x 4.59m | 8'4" x 15'1"                                                        |
| 2.15m x 3.49m | 7'1" x 11'5"                                                        |
| 1.98m x 2.20m | 6'6" x 7'3"                                                         |
|               | <sup>(max)</sup><br>1.20m x 2.83m<br>2.55m x 4.59m<br>2.15m x 3.49m |



Clks - Cloakroom WS - Wardrobe Space (suggestion only, wardrobe not included)

## Furniture arrangements are for illustrative purposes only. Items are not included, nor to scale.

The items shown in this key may be subject to change, and positions could vary from those indicated on this floorplan. Please refer to Sales Advisor for details of your selected plot. Computer generated image shown overleaf. External finishes, landscaping and configuration may vary from plot to plot. Please refer to Sales Advisor for further details. All dimensions are approximate and should not be used for carpet sizes, appliance spaces or furniture. We operate a policy of continuous improvement and individual features such as kitchen and bathroom layouts, doors, windows, garages and elevational treatments may