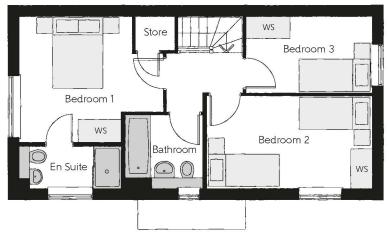

## First Floor

| 3.50m x 4.00m | 11'6" x 13'1"                                                       |
|---------------|---------------------------------------------------------------------|
| 1.20m x 2.83m | 3'11" x 9'3"                                                        |
| 2.55m x 4.59m | 8'4" x 15'1"                                                        |
| 2.15m x 3.49m | 7'1" x 11'5"                                                        |
| 1.98m x 2.20m | 6'6" x 7'3"                                                         |
|               | <sup>(max)</sup><br>1.20m x 2.83m<br>2.55m x 4.59m<br>2.15m x 3.49m |

Clks - Cloakroom WS - Wardrobe Space (suggestion only, wardrobe not included)