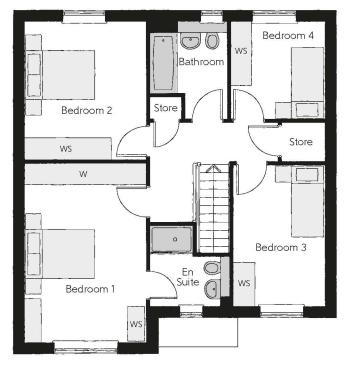

## First Floor

| В | edroom 1          | 3.39m x 4.96m | 11'1" x 16'3"          |
|---|-------------------|---------------|------------------------|
| В | edroom 1 En Suite | 2.24m x 2.20m | 7′4″ x 7′3″            |
| В | edroom 2          | 3.39m x 3.85m | 11'1" x 12'8"          |
| В | edroom 3          | 2.54m x 3.91m | 8'4" x 12'10"          |
| В | edroom 4          | 2.62m x 2.71m | 8'7" x 8'11"           |
| В | athroom           | 2.09m x 2.71m | 6'10" x 8'11"<br>(max) |

Clks - Cloakroom WS - Wardrobe Space (suggestion only, wardrobe not included) W - Fitted Wardrobe