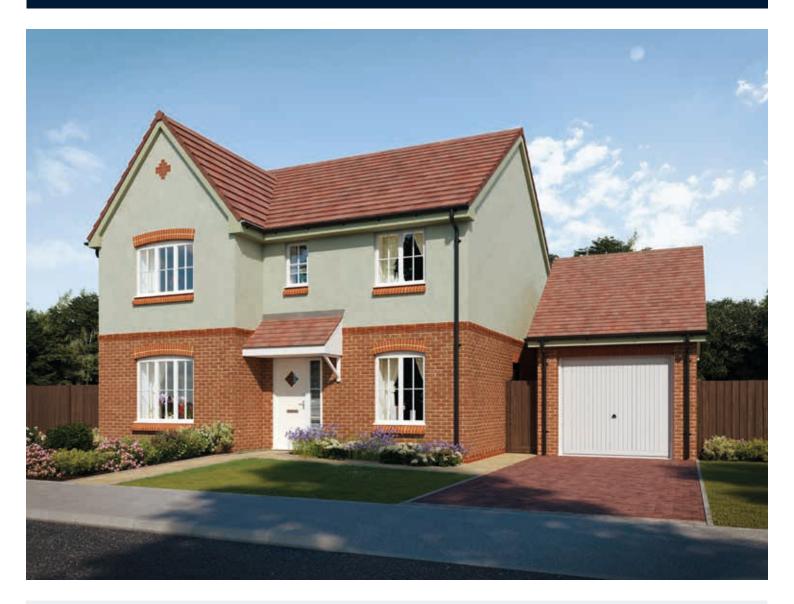

## The Arkwright

FOUR BEDROOM HOME





bellway.co.uk



## First Floor

| В | edroom 1          | 3.39m x 4.96m | 11'1" x 16'3"          |
|---|-------------------|---------------|------------------------|
| В | edroom 1 En Suite | 2.24m x 2.20m | 7′4″ x 7′3″            |
| В | edroom 2          | 3.39m x 3.85m | 11'1" x 12'8"          |
| В | edroom 3          | 2.54m x 3.91m | 8'4" x 12'10"          |
| В | edroom 4          | 2.62m x 2.71m | 8'7" x 8'11"           |
| В | athroom           | 2.09m x 2.71m | 6'10" x 8'11"<br>(max) |



## Ground Floor

| Kitchen       | 3.68m x 3.02m | 12'1" x 9'11" |
|---------------|---------------|---------------|
| Family/Dining | 4.67m x 3.82m | 15'4" x 12'6" |
| Living Room   | 3.39m x 4.95m | 11'1" x 16'3" |
| Study         | 2.54m x 2.61m | 8'4" x 8'7"   |
| Utility       | 1.84m