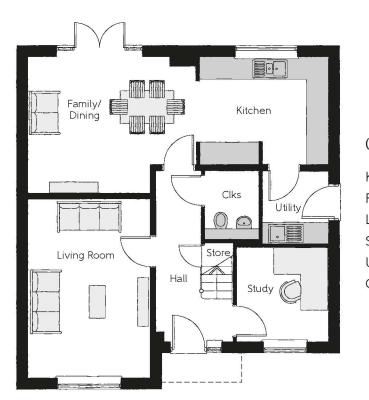

## Ground Floor

| Kitchen       | 3.68m x 3.02m | 12'1" x 9'11" |
|---------------|---------------|---------------|
| Family/Dining | 4.67m x 3.82m | 15'4" x 12'6" |
| Living Room   | 3.39m x 4.95m | 11'1" x 16'3" |
| Study         | 2.54m x 2.61m | 8'4" x 8'7"   |
| Utility       | 1.84m x 2.04m | 6'0" x 6'8"   |
| Cloakroom     | 1.50m x 1.91m | 4'11" x 6'3"  |
|               |               |               |

Clks - Cloakroom WS - Wardrobe Space (suggestion only, wardrobe not included) W - Fitted Wardrobe