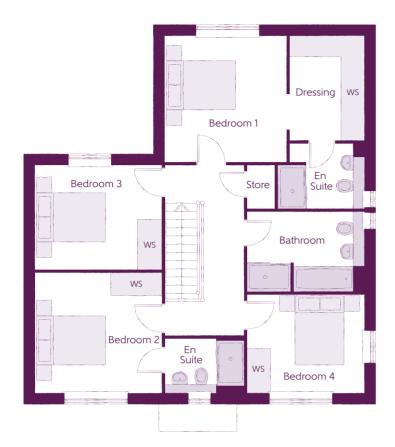

## Ground Floor

| Kitchen     | 4.375m x 2.723m | 14′4″ × 8′11″ |
|-------------|-----------------|---------------|
| Dining      | 3.522m x 3.450m | 11′7″ × 11′4″ |
| Family      | 3.585m x 3.213m | 11′9″ × 10′6″ |
| Living Room | 6.310m x 3.450m | 20′8″ x 11′4″ |
| Utility     | 1.913m x 1.713m | 6′3″ × 5′7″   |
| Cloakroom   | 1.938m x 0.903m | 6′4″ x 3′0″   |

 ${\it Clks-Cloakroom} \quad {\it WS-Wardrobe\ Space\ (suggestion\ only,\ wardrobe\ not\ included)}$ 

## $Furniture\ arrangements\ are\ for\ illustrative\ purposes\ only.\ Items\ are\ not\ included,\ nor\ to\ scale.$

The items shown in this key may be subject to change, and positions could vary from those indicated on this floorplan. Please refer to Sales Advisor for details of your selected plot. Computer generated image shown overleaf. External finishes, landscaping and configuration may vary from plot to plot. Please refer to Sales Advisor for further details. All dimensions are approximate and should not be used for carpet sizes, appliance spaces or furniture. We operate a policy of continuous improvement and individual features such as kitchen and bathroom layouts, doors, windows, garages and elevational treatments may vary from time to time. Consequently these particulars should be treated as general guidance only and do not constitute a contract, part of a contract or a warranty. WE/CB/500/S00/D/01/B.