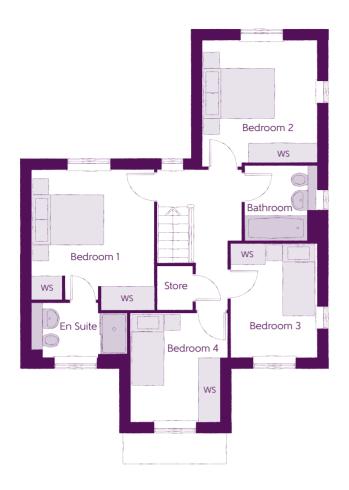

## First Floor

| Bedroom 1          | 3.894m x 3.359m | 12'9" x 11'0" |
|--------------------|-----------------|---------------|
| Bedroom 1 En Suite | 2.612m x 1.500m | 8'7" × 4'11"  |
| Bedroom 2          | 3.461m x 3.160m | 11′4″ × 10′5″ |
| Bedroom 3          | 3.145m x 2.383m | 10′4″ × 7′10″ |
| Bedroom 4          | 3.003m x 2.714m | 9′10″ x 8′11″ |
| Bathroom           | 2.003m x 1.995m | 6′7″ × 6′7″   |

Clks - Cloakroom WS - Wardrobe Space (suggestion only, wardrobe not included) ---- - Reduced Head Height