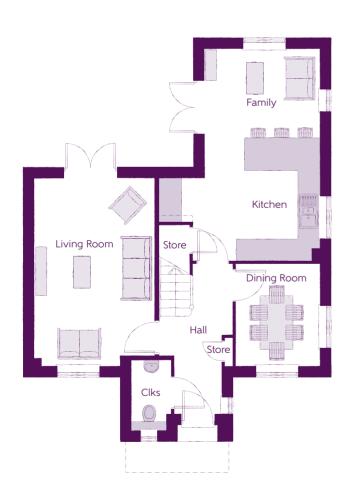

## Ground Floor

| Kitchen     | 4.438m x 3.170m | 14'6" x 10'5"  |
|-------------|-----------------|----------------|
| Family      | 3.160m x 2.706m | 10'4" x 8'10"  |
| Living Room | 5.185m x 3.300m | 17'0" x 10'10" |
| Dining Room | 2.819m x 2.320m | 9'3" × 7'7"    |
| Cloakroom   | 1.910m x 1.073m | 6′3″ x 3′6″    |
|             |                 |                |

Clks - Cloakroom WS - Wardrobe Space (suggestion only, wardrobe not included) ---- - Reduced Head Height