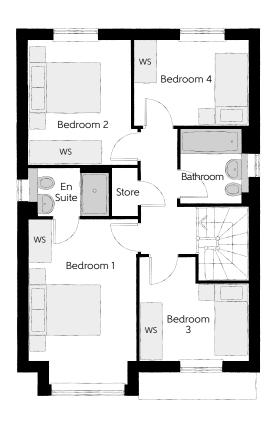

## First Floor

| Bedroom 1          | 2.96m x 4.59m<br>(inc. bay) | 9'9" x 15'1"<br>(inc. bay) |
|--------------------|-----------------------------|----------------------------|
| Bedroom 1 En Suite | 2.22m x 1.35m               | 7'4" x 4'5"                |
| Bedroom 2          | 2.83m x 3.46m               | 9'3" x 11'4"               |
| Bedroom 3          | 3.03m x 2.87m               | 9'11" x 9'5"               |
| Bedroom 4          | 3.17m x 2.38m               | 10′5″ x 7′10″              |
| Bathroom           | 1.91m x 2.08m               | 6'3" x 6'10"               |

Clks - Cloakroom B - Boiler WS - Wardrobe Space (suggestion only, wardrobe not included)