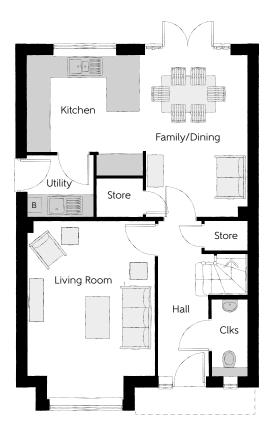

## Ground Floor

| Kitchen       | 3.20m x 3.33m | 10'6" x 10'11"              |
|---------------|---------------|-----------------------------|
| Family/Dining | 2.88m x 4.48m | 9'6" x 14'8"                |
| Living Room   | 3.54m x 4.94m | 11'7" x 16'3"<br>(inc. bay) |
| Utility       | 1.84m x 1.71m | 6'0" x 5'7"                 |
| Cloakroom     | 0.97m x 2.08m | 3′2″ x 6′10″                |

Clks - Cloakroom B - Boiler WS - Wardrobe Space (suggestion only, wardrobe not included)