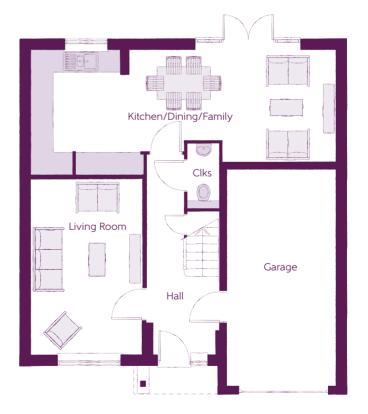

## Ground Floor

Clks - Cloakroom WS - Wardrobe Space (suggestion only, wardrobe not included)

## $Furniture\ arrangements\ are\ for\ illustrative\ purposes\ only.\ Items\ are\ not\ included,\ nor\ to\ scale.$

The items shown in this key may be subject to change, and positions could vary from those indicated on this floorplan. Please refer to Sales Advisor for details of your selected plot. Computer generated image shown overleaf. External finishes, landscaping and configuration may vary from plot to plot. Please refer to Sales Advisor for further details. All dimensions are approximate and should not be used for carpet sizes, appliance spaces or furniture. We operate a policy of continuous improvement and individual features such as kitchen and bathroom layouts, doors, windows, garages and elevational treatments may vary from time to time. Consequently these particulars should be treated as general guidance only and do not constitute a contract, part of a contract or a warranty. CU/CB/500/S00/D/01/C.