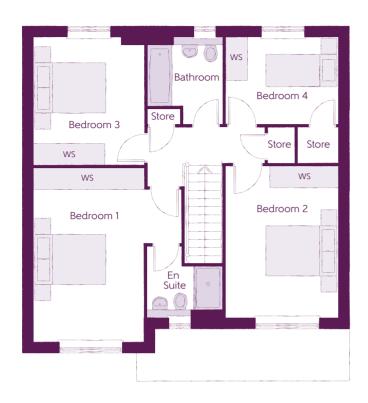

## First Floor

| Bedroom 1          | 4.827m x 4.100m | 15′10″ x 13′5″ |
|--------------------|-----------------|----------------|
| Bedroom 1 En Suite | 2.090m x 1.953m | 6′10″ x 6′5″   |
| Bedroom 2          | 4.214m x 3.122m | 13′10″ × 10′3″ |
| Bedroom 3          | 3.533m x 3.048m | 11′7″ × 10′0″  |
| Bedroom 4          | 3.158m x 2.400m | 10′4″ × 7′10″  |
| Bathroom           | 2.400m x 2.050m | 7′10″ × 6′9″   |

## $Furniture\ arrangements\ are\ for\ illustrative\ purposes\ only.\ Items\ are\ not\ included,\ nor\ to\ scale.$

The items shown in this key may be subject to change, and positions could vary from those indicated on this floorplan. Please refer to Sales Advisor for details of your selected plot. Computer generated image shown overleaf. External finishes, landscaping and configuration may vary from plot to plot. Please refer to Sales Advisor for further details. All dimensions are approximate and should not be used for carpet sizes, appliance spaces or furniture. We operate a policy of continuous improvement and individual features such as kitchen and bathroom layouts, doors, windows, garages and elevational treatments may vary from time to time. Consequently these particulars should be treated as general guidance only and do not constitute a contract, part of a contract or a warranty. CU/CB/500/S00/D/01/C.