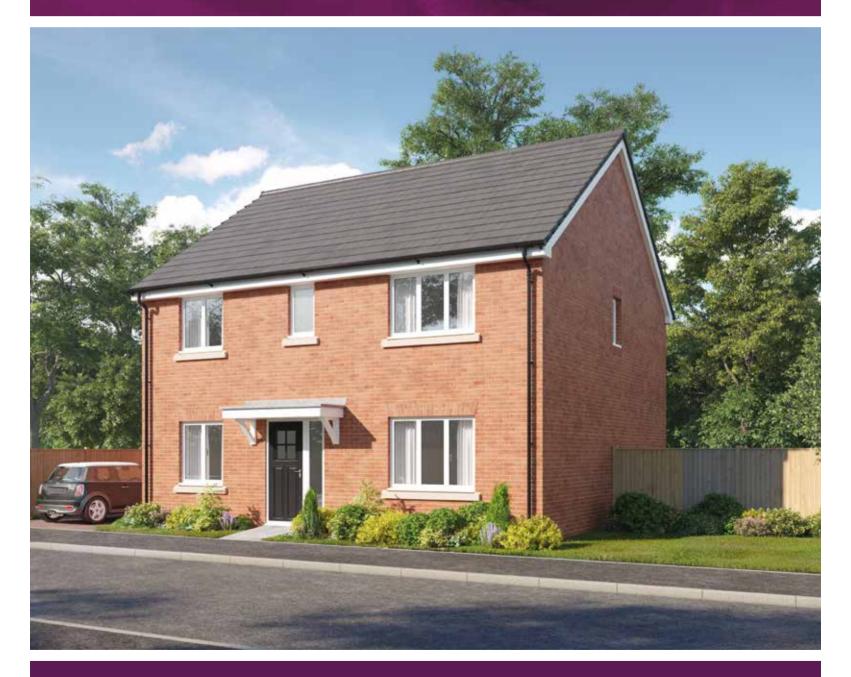

## THE ASTER

## FOUR BEDROOM HOME







## First Floor

| Bedroom 1<br>Bedroom 1 En Suite | 4.261m x 3.648m<br><sup>(max)</sup> 2.260m x 1.443m | 13′11″ × 11′11″<br><sup>(max)</sup> <sup>(max)</sup><br>7′5″ × 4′8″ |
|---------------------------------|-----------------------------------------------------|---------------------------------------------------------------------|
| Bedroom 2                       | 3.690m x 3.648m                                     | 12′1″ x 11′11″<br>(max)                                             |
| Bedroom 2 En Suite              | 2.590m x 1.500m                                     | 8'6" x 4'11"                                                        |
| Bedroom 3                       | 4.376m x 2.656m                                     | 14′4″ x 8′9″