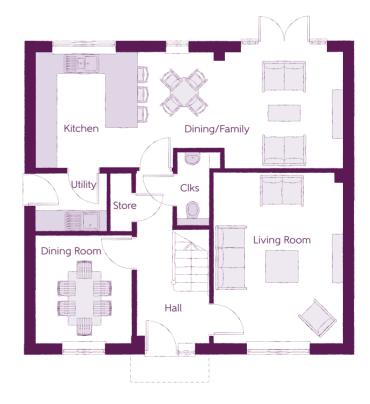

## Ground Floor

| Kitchen       | 3.220m x 2.818m | 10'7" x 9'3"          |
|---------------|-----------------|-----------------------|
| Dining/Family | 5.742m x 3.220m | 18'10" x 10'7"        |
| Living Room   | 4.740m x 3.586m | 15′7″ x 11′9″         |
| Dining Room   | 3.020m x 2.667m | 9′11″ x 8′9″          |
| Utility       | 1.981m x 1.632m | 6'6" x 5'4"           |
| Cloakroom     | 2.045m x 0.880m | 6′9″ x 2′11″<br>(max) |

 ${\sf Clks-Cloakroom} \quad {\sf WS-Wardrobe\ Space\ (suggestion\ only,\ wardrobe\ not\ included)}$ 

Furniture arrangements are for illustrative purposes only. Items are not included, nor to scale.

The items shown in this key may be subject to change, and positions could vary from those indicated on this floorplan. Please refer to Sales Advisor for details of your selected plot. Computer generated image shown overleaf. External finishes, landscaping and configuration may vary from plot to plot. Please refer to Sales Advisor for further details. All dimensions are approximate and should not be used for carpet sizes, appliance spaces or furniture. We operate a policy of continuous improvement and individual features such as kitchen and bathroom layouts, doors, windows, garages and elevational treatments may vary from time to time. Consequently these particulars should be treated as general guidance only and do not constitute a contract, part of a contract or a warranty. GO/CB/500/S00/D/01/D.