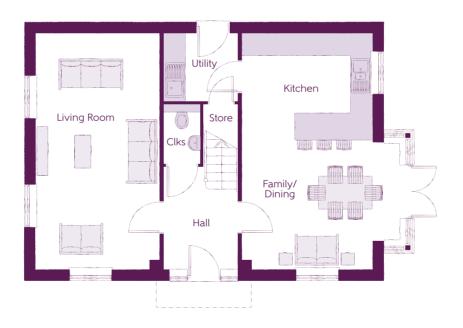

## Ground Floor

| Kitchen       | 3.600m x 3.038m | 11′10″ × 10′0″              |
|---------------|-----------------|-----------------------------|
| Family/Dining | 4.388m x 3.498m | 14′5″ x 11′6″<br>(inc. bay) |
| Living Room   | 6.535m x 3.417m | 21′5″ x 11′3″               |
| Utility       | 2.030m x 1.873m | 6′8″ x 6′2″                 |
| Cloakroom     | 1.640m x 1.000m | 5′5″ x 3′3″                 |

 ${\it Clks-Cloakroom} \quad {\it WS-Wardrobe\ Space\ (suggestion\ only,\ wardrobe\ not\ included)}$ 

## $Furniture\ arrangements\ are\ for\ illustrative\ purposes\ only.\ Items\ are\ not\ included,\ nor\ to\ scale.$

The items shown in this key may be subject to change, and positions could vary from those indicated on this floorplan. Please refer to Sales Advisor for details of your selected plot. Computer generated image shown overleaf. External finishes, landscaping and configuration may vary from plot to plot. Please refer to Sales Advisor for further details. All dimensions are approximate and should not be used for carpet sizes, appliance spaces or furniture. We operate a policy of continuous improvement and individual features such as kitchen and bathroom layouts, doors, windows, garages and elevational treatments may vary from time to time. Consequently these particulars should be treated as general guidance only and do not constitute a contract, part of a contract or a warranty. BO/CB/500/S00/D/01/C.