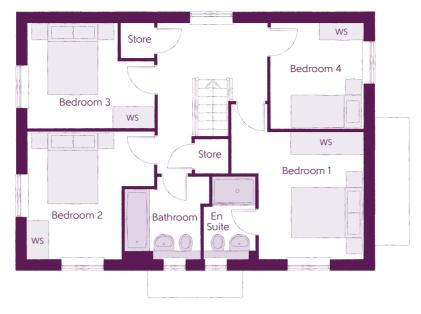

## First Floor

| Bedroom 1          | 4.285m x 3.662m | 14'1" x 12'0"                   |
|--------------------|-----------------|---------------------------------|
| Bedroom 1 En Suite | 2.254m x 1.410m | 7′5″ x 4′8″                     |
| Bedroom 2          | 3.527m x 3.269m | 11'7" x 10'9"                   |
| Bedroom 3          | 3.527m x 3.178m | 11'7" x 10'5"                   |
| Bedroom 4          | 2.925m x 2.580m | 9′7″ x 8′6″                     |
| Bathroom           | 2.330m x 2.254m | 7′8″ x 7′5″<br><sub>(max)</sub> |

 ${\it Clks-Cloakroom} \quad {\it WS-Wardrobe\ Space\ (suggestion\ only,\ wardrobe\ not\ included)}$ 

## $Furniture\ arrangements\ are\ for\ illustrative\ purposes\ only.\ Items\ are\ not\ included,\ nor\ to\ scale.$

The items shown in this key may be subject to change, and positions could vary from those indicated on this floorplan. Please refer to Sales Advisor for details of your selected plot. Computer generated image shown overleaf. External finishes, landscaping and configuration may vary from plot to plot. Please refer to Sales Advisor for further details. All dimensions are approximate and should not be used for carpet sizes, appliance spaces or furniture. We operate a policy of continuous improvement and individual features such as kitchen and bathroom layouts, doors, windows, garages and elevational treatments may vary from time to time. Consequently these particulars should be treated as general guidance only and do not constitute a contract, part of a contract or a warranty. BO/CB/500/S00/D/01/C.