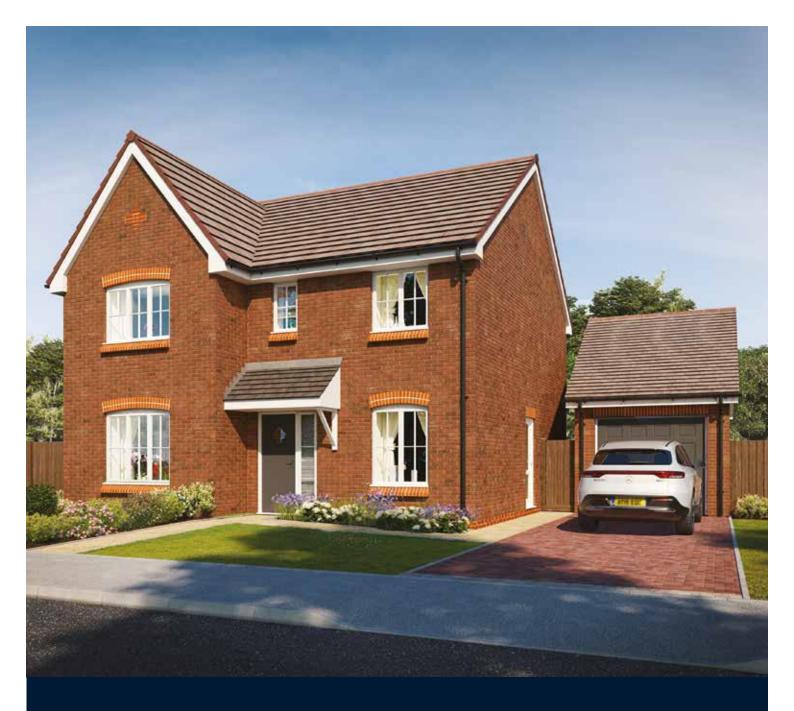

## The Philosopher

FOUR BEDROOM HOME





## First Floor

| Bedroom 1          | 3.39m x 4.92m                | 11′1″ x 16′2″              |
|--------------------|------------------------------|----------------------------|
| Bedroom 1 En Suite | 2.23m x 2.33m                | 7'4" x 7'8"<br>(max) (max) |
| Bedroom 2          | 3.39m x 4.81m                | 11'1" x 15'9"              |
| Bedroom 3          | 2.55m x 5.03m                | 8'4" x 16'6"               |
| Bedroom 4          | 2.75m x 2.76m                | 9′0″ x 9′1″                |
| Bathroom           | 2.02m x 2.76m<br>(max) (max) | 6'8" x 9'1"<br>(max) (max) |



## Ground Floor

| Kitchen       | 3.57m x 3.30m | 11′9″ x 10′10″       |
|---------------|---------------|----------------------|
| Family/Dining | 4.63m