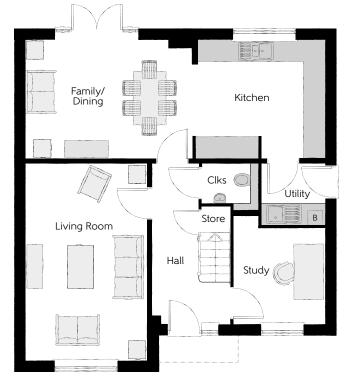

## Ground Floor

| Kitchen       | 3.57m x 3.30m | 11′9″ x 10′10″       |
|---------------|---------------|----------------------|
| Family/Dining | 4.63m x 3.30m | 15'2" x 10'10"       |
| Living Room   | 3.39m x 5.45m | 11'1" × 17'11"       |
| Study         | 2.55m x 3.03m | 8'4" x 9'11"         |
| Utility       | 1.78m x 1.71m | 5'10" x 5'7"         |
| Cloakroom     | 1.57m x 1.32m | 5'2" x 4'4"<br>(max) |

Square bay to plot 121 only

Splayed bay to plot 278 only

Clks - Cloakroom B - Boiler WS - Wardrobe Space (suggestion only, wardrobe not included) W - Fitted Wardrobe

## Furniture arrangements are for illustrative purposes only. Items are not included, nor to scale.

The items shown in this key may be subject to change, and positions could vary from those indicated on this floorplan. Please refer to Sales Advisor for details of your selected plot. Computer generated image shown overleaf. External finishes, landscaping and configuration may vary from plot to plot. Please refer to Sales Advisor for further details. All dimensions are approximate and should not be used for carpet sizes, appliance spaces or furniture. We operate a policy of continuous improvement and individual features such as kitchen and bathroom layouts, doors, windows, garages and elevational treatments may vary from time to time. Consequently these particulars should be treated as general guidance only and do not constitute a contract, part of a contract or a warranty. PH/CB/425/S00/D/02/H.