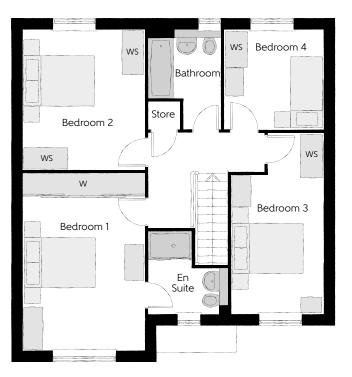

## First Floor

| Bedroom 1          | 3.39m x 4.92m                | 11′1″ x 16′2″              |
|--------------------|------------------------------|----------------------------|
| Bedroom 1 En Suite | 2.23m x 2.33m                | 7'4" x 7'8"<br>(max) (max) |
| Bedroom 2          | 3.39m x 4.81m                | 11'1" x 15'9"              |
| Bedroom 3          | 2.55m x 5.03m                | 8'4" x 16'6"               |
| Bedroom 4          | 2.75m x 2.76m                | 9′0″ x 9′1″                |
| Bathroom           | 2.02m x 2.76m<br>(max) (max) | 6'8" x 9'1"<br>(max) (max) |

Square bay to plot 121 only

Splayed bay to plot 278 only

Clks - Cloakroom B - Boiler WS - Wardrobe Space (suggestion only, wardrobe not included) W - Fitted Wardrobe

## Furniture arrangements are for illustrative purposes only. Items are not included, nor to scale.

The items shown in this key may be subject to change, and positions could vary from those indicated on this floorplan. Please refer to Sales Advisor for details of your selected plot. Computer generated image shown overleaf. External finishes, landscaping and configuration may vary from plot to plot. Please refer to Sales Advisor for further details. All dimensions are approximate and should not be used for carpet sizes, appliance spaces or furniture. We operate a policy of continuous improvement and individual features such as kitchen and bathroom layouts, doors, windows, garages and elevational treatments may vary from time to time. Consequently these particulars should be treated as general guidance only and do not constitute a contract, part of a contract or a warranty. PH/CB/425/S00/D/02/H.