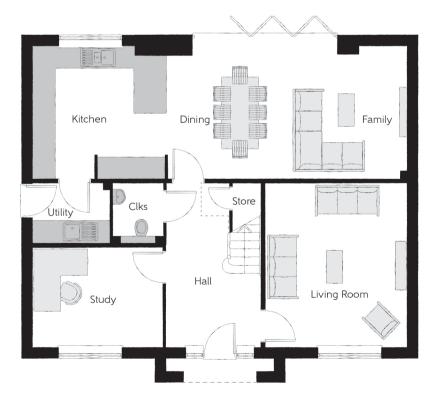

## Ground Floor

| Kitchen     | 3.70m x 3.65m | 12'2" x 12'0"   |
|-------------|---------------|-----------------|
| Dining      | 3.67m x 2.94m | 12'0" x 9'8"    |
| Family      | 3.70m x 3.67m | 12'2" x 12'0"   |
| Living Room | 4.54m x 3.90m | 14'11" x 12'10" |
| Study       | 3.56m x 2.74m | 11'9" x 9'1"    |
| Utility     | 2.10m x 1.65m | 6′11″ x 5′5″    |
| Cloakroom   | 1.65m x 1.37m | 5′5" x 4′6"     |

Clks - Cloakroom W - Fitted Wardrobe WS - Wardrobe Space (suggestion only, wardrobe not included) ---- - Reduced Head Height