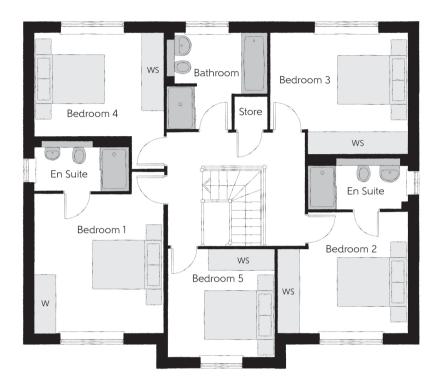

## First Floor

| Bedroom 1             | 4.46m x 3.63m | 14'8" x 11'11" |
|-----------------------|---------------|----------------|
| Bedroom 1<br>En Suite | 2.59m x 1.41m | 8'6" x 4'8"    |
| Bedroom 2             | 3.63m x 3.35m | 11'11" x 11'0" |
| Bedroom 2<br>En Suite | 2.76m x 1.41m | 9′1″ x 4′8″    |
| Bedroom 3             | 3.80m x 3.39m | 12'6" x 11'1"  |
| Bedroom 4             | 3.79m x 3.63m | 12'5" x 11'11" |
| Bedroom 5             | 2.99m x 2.94m | 9′10″ x 9′8″   |
| Bathroom              | 2.76m x 2.68m | 9'2" x 8'10"   |
|                       |               |                |

Clks - Cloakroom W - Fitted Wardrobe WS - Wardrobe Space (suggestion only, wardrobe not included) ---- - Reduced Head Height