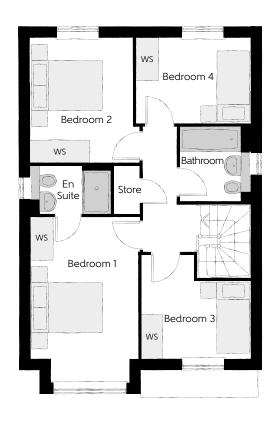

## First Floor

| Bedroom 1          | 2.96m x 4.59m<br>(inc. bay) | 9'9" x 15'1"<br>(inc. bay) |
|--------------------|-----------------------------|----------------------------|
| Bedroom 1 En Suite | 2.22m x 1.35m               | 7'4" × 4'5"                |
| Bedroom 2          | 2.83m x 3.46m               | 9′3″ x 11′4″               |
| Bedroom 3          | 3.03m x 2.87m               | 9'11" x 9'5"               |
| Bedroom 4          | 3.17m x 2.38m               | 10′5″ x 7′10″              |
| Bathroom           | 1.91m x 2.08m               | 6′3″ x 6′10″               |

Clks - Cloakroom WS - Wardrobe Space (suggestion only, wardrobe not included)

## $Furniture\ arrangements\ are\ for\ illustrative\ purposes\ only.\ Items\ are\ not\ included,\ nor\ to\ scale.$

The items shown in this key may be subject to change, and positions could vary from those indicated on this floorplan. Please refer to Sales Advisor for details of your selected plot. Computer generated image shown overleaf. External finishes, landscaping and configuration may vary from plot to plot. Please refer to Sales Advisor for further details. All dimensions are approximate and should not be used for carpet sizes, appliance spaces or furniture. We operate a policy of continuous improvement and individual features such as kitchen and bathroom layouts, doors, windows, garages and elevational treatments may vary from time to time. Consequently these particulars should be treated as general guidance only and do not constitute a contract, part of a contract or a warranty. SC/TB/200/S00/D/01/N.