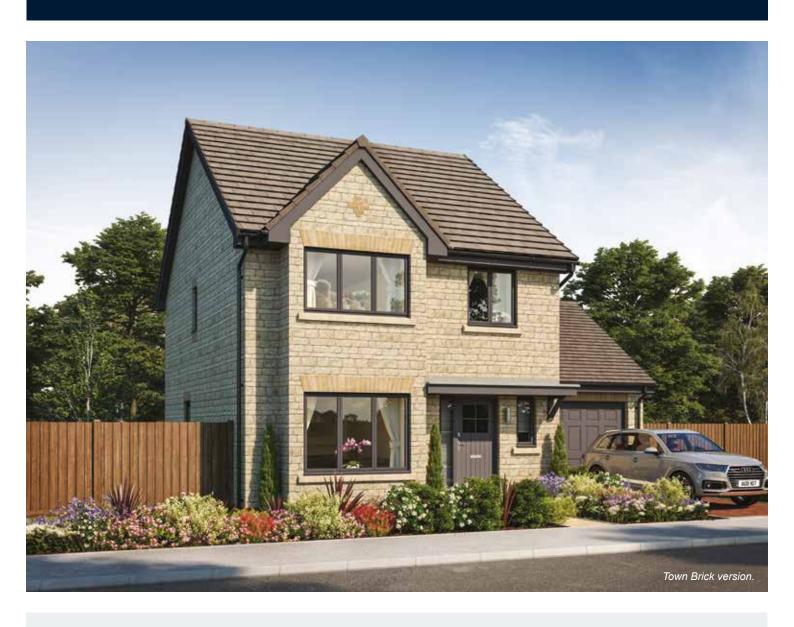

## The Scrivener

FOUR BEDROOM HOME







## First Floor

| Bedroom 1          | 2.96m x 4.59m<br>(inc. bay) | 9'9" x 15'1"<br>(inc. bay) |
|--------------------|-----------------------------|----------------------------|
| Bedroom 1 En Suite | 2.22m x 1.35m               | 7'4" × 4'5"                |
| Bedroom 2          | 2.83m x 3.46m               | 9′3″ x 11′4″               |
| Bedroom 3          | 3.03m x 2.87m               | 9'11" x 9'5"               |
| Bedroom 4          | 3.17m x 2.38m               | 10′5″ x 7′10″              |
| Bathroom           | 1.91m x 2.08m               | 6′3″ x 6′10″               |



## **Ground Floor**

| Kitchen       | 3.20m x 3.33m | 10'6" × 10'11"              |
|---------------|---------------|-----------------------------|
| Family/Dining | 2.88m x 4.48m | 9'6" x 14'8"