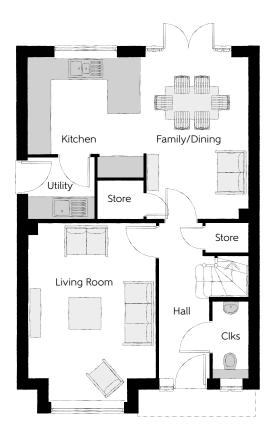

## **Ground Floor**

| Kitchen       | 3.20m x 3.33m | 10'6" × 10'11"              |
|---------------|---------------|-----------------------------|
| Family/Dining | 2.88m x 4.48m | 9'6" x 14'8"                |
| Living Room   | 3.54m x 4.94m | 11'7" x 16'3"<br>(inc. bay) |
| Utility       | 1.84m x 1.71m | 6′0″ x 5′7″                 |
| Cloakroom     | 0.97m x 2.08m | 3'2" x 6'10"                |

Clks - Cloakroom WS - Wardrobe Space (suggestion only, wardrobe not included)

## $Furniture\ arrangements\ are\ for\ illustrative\ purposes\ only.\ Items\ are\ not\ included,\ nor\ to\ scale.$

The items shown in this key may be subject to change, and positions could vary from those indicated on this floorplan. Please refer to Sales Advisor for details of your selected plot. Computer generated image shown overleaf. External finishes, landscaping and configuration may vary from plot to plot. Please refer to Sales Advisor for further details. All dimensions are approximate and should not be used for carpet sizes, appliance spaces or furniture. We operate a policy of continuous improvement and individual features such as kitchen and bathroom layouts, doors, windows, garages and elevational treatments may vary from time to time. Consequently these particulars should be treated as general guidance only and do not constitute a contract, part of a contract or a warranty. SC/TB/200/S00/D/01/N.