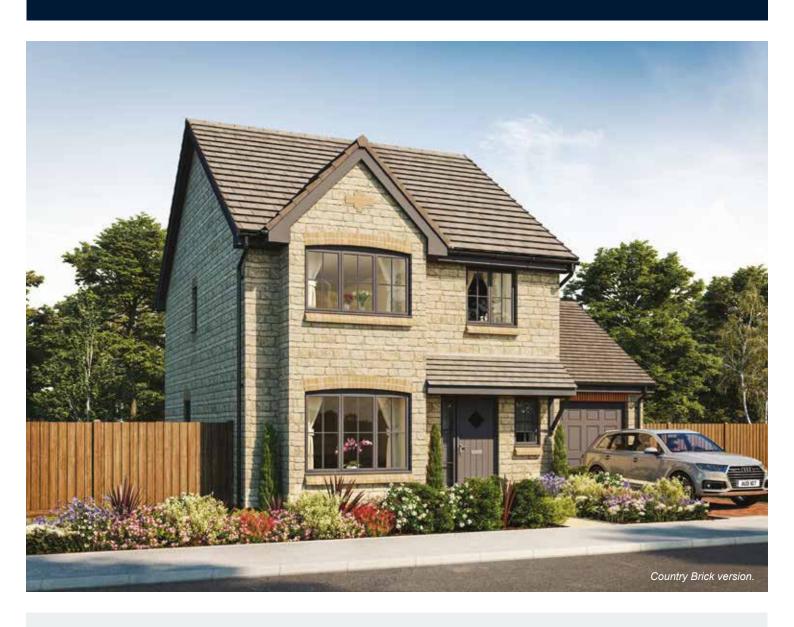

## The Scrivener

FOUR BEDROOM HOME







## First Floor

| Bedroom 1          | 2.96m x 4.59m<br>(inc. bay) | 9'9" x 15'1"<br>(inc. bay) |
|--------------------|-----------------------------|----------------------------|
| Bedroom 1 En Suite | 2.22m x 1.35m               | 7'4" × 4'5"                |
| Bedroom 2          | 2.83m x 3.46m               | 9′3″ x 11′4″               |
| Bedroom 3          | 3.03m x 2.87m               | 9'11" x 9'5"               |
| Bedroom 4          | 3.17m x 2.38m               | 10′5″ x 7′10″              |
| Bathroom           | 1.91m x 2.08m               | 6′3″ x 6′10″               |



## **Ground Floor**

| Kitchen       | 3.20m x 3.33m | 10'6" x 10'11" |
|---------------|---------------|----------------|
| Family/Dining | 2.88m x 4.48m | 9'6" x 14'8"   |
| Living Room   | 3.54m x 4