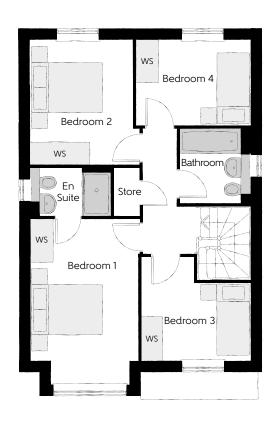

## First Floor

| Bedroom 1          | 2.96m x 4.59m<br>(inc. bay) | 9'9" x 15'1"<br>(inc. bay) |
|--------------------|-----------------------------|----------------------------|
| Bedroom 1 En Suite | 2.22m x 1.35m               | 7'4" × 4'5"                |
| Bedroom 2          | 2.83m x 3.46m               | 9′3″ x 11′4″               |
| Bedroom 3          | 3.03m x 2.87m               | 9'11" x 9'5"               |
| Bedroom 4          | 3.17m x 2.38m               | 10′5″ x 7′10″              |
| Bathroom           | 1.91m x 2.08m               | 6′3″ x 6′10″               |

Clks - Cloakroom WS - Wardrobe Space (suggestion only, wardrobe not included)