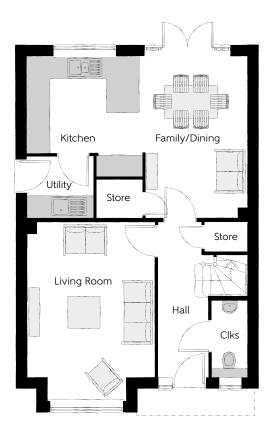

## **Ground Floor**

| Kitchen       | 3.20m x 3.33m | 10'6" x 10'11" |
|---------------|---------------|----------------|
| Family/Dining | 2.88m x 4.48m | 9'6" x 14'8"   |
| Living Room   | 3.54m x 4.94m | 11'7" x 16'3"  |
| Utility       | 1.84m x 1.71m | 6'0" x 5'7"    |
| Cloakroom     | 0.97m x 2.08m | 3'2" x 6'10"   |

Clks - Cloakroom WS - Wardrobe Space (suggestion only, wardrobe not included)