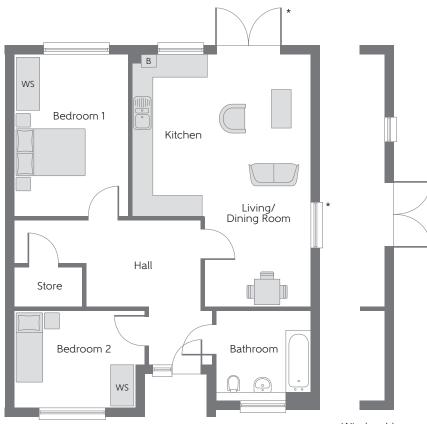

Window/door variation to plots 75 & 100

\*Plots 66, 72, 74, 98 & 99 has side window and rear door

## Ground Floor

| Kitchen/Living/<br>Dining Room | 6.957m x 4.930m | 22'10" x 16'2" |
|--------------------------------|-----------------|----------------|
| Bedroom 1                      | 4.468m x 3.167m | 14'8" x 10'5"  |
| Bedroom 2                      | 3.604m x 2.714m | 11'10" x 8'11" |
| Bathroom                       | 2.590m x 2.489m | 8'6" x 8'2"    |

B Boiler WS Wardrobe Space (suggestion only, wardrobe not included)

Some items shown in this key may be subject to change, and positions could vary from those indicated on this floorplan. Please refer to Sales Advisor for details of your selected plot. Computer generated image shown overleaf. External finishes, landscaping and configuration may vary from plot to plot. Please refer to Sales Advisor for further details. All dimensions are approximate and should not be used for carpet sizes, appliance spaces or furniture. Furniture not to scale and all positions are indicative. We operate a policy of continuous improvement and individual features such as kitchen and bathroom layouts, doors, windows, garages and elevational treatments may vary from time to time. Consequently these particulars should be treated as general guidance only and do not constitute a contract, part of a contract or a warranty. 02718-04/06/22.