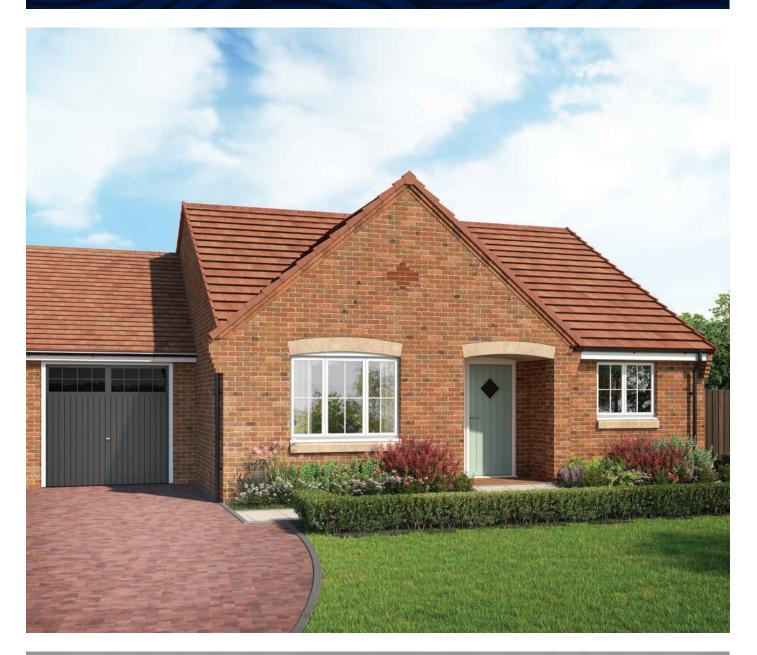

Window/door variation to plots 75 & 100

\*Plots 66, 72, 74, 98 & 99 has side window and rear door

## Ground Floor

| Kitchen/Living/<br>Dining Room | 6.957m x 4.930m | 22'10" x 16'2" |
|--------------------------------|-----------------|----------------|
| Bedroom 1                      | 4.468m x 3.167m | 14'8" x 10'5"  |
| Bedroom 2                      | 3.604m x 2.714m | 11'10" x 8'11" |
| Bathroom                       | 2.590m x 2.489m | 8'6" x 8'2"    |

B Boiler WS Wardrobe Space (suggestion only, wardrobe not included)

Some items shown in this key may be subject to change, and positions could vary from those indicated on this floorplan. Please refer to Sales Advisor for details of your selected plot. Computer generated image shown overleaf. External finishes, landscaping