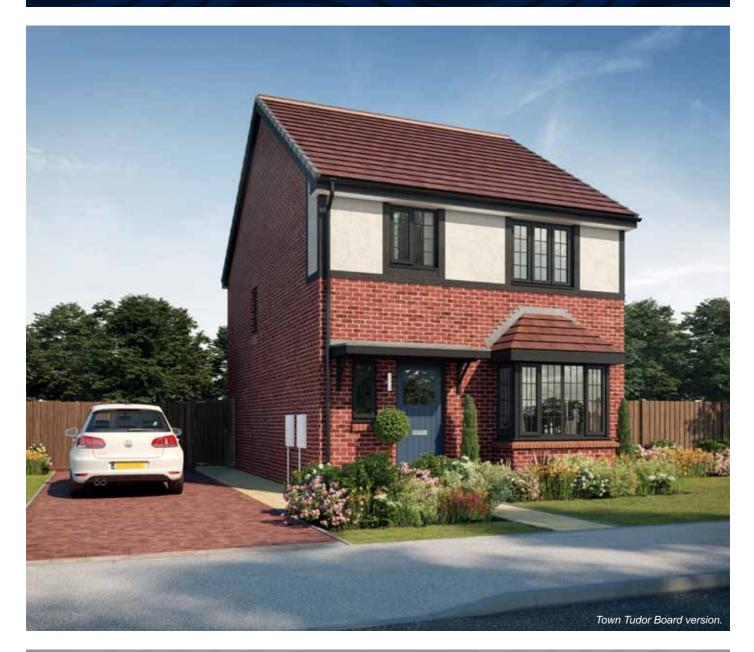

## First Floor

| Bedroom 1          | 3.402m x 3.019m | 11′2″ x 9′11″          |
|--------------------|-----------------|------------------------|
| Bedroom 1 En Suite | 2.445m x 1.195m | 8′0″ x 3′11″           |
| Bedroom 2          | 3.495m x 3.402m | 11'6" x 11'2"<br>(max) |
| Bedroom 3          | 3.040m x 2.474m | 10'0" x 8'1"           |
| Bathroom           | 1.965m x 1.957m | 6′5″ x 6′5″            |