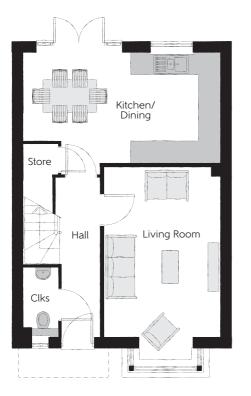

Furniture arrangements are for illustrative purposes only. Items are not included, nor to scale.

The items shown in this key may be subject to change, and positions could vary from those indicated on this floorplan. Please refer to Sales Advisor for details of your selected plot. Computer generated image shown overleaf. External finishes, landscaping and configuration may vary from plot to plot. Please refer to Sales Advisor for further details. All dimensions are approximate and should not be used for carpet sizes, appliance spaces or furniture. We operate a policy of continuous improvement and individual features such as kitchen and bathroom layouts, doors, windows, garages and elevational treatments may vary from time to time. Consequently these particulars should be treated as general guidance only and do not constitute a contract, part of a contract or a warranty. CH/CB/500/S00/D/01/D.