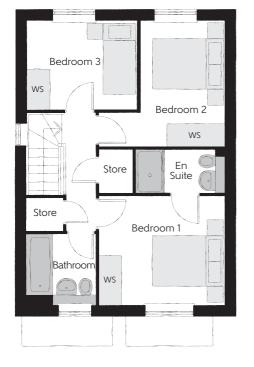

## Ground Floor

Kitchen/Dining Living Room Cloakroom

5.455m x 3.050m 5.364m x 3.216m (inc. bay) 1.895m x 0.951m

17'11" x 10'0" 17′7″ x 10′7″ <sub>(inc. bay)</sub> 6′3″ x 3′1″

Clks - Cloakroom WS - Wardrobe Space (suggestion only, wardrobe not included)