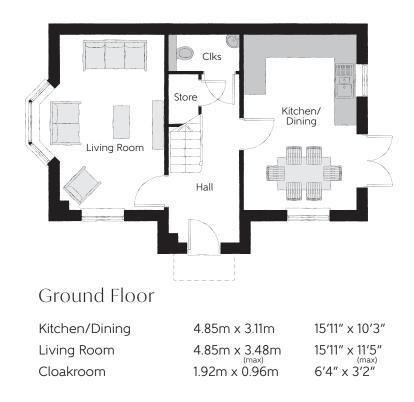

## The Thespian

THREE BEDROOM HOME





bellway.co.uk



## First Floor

| Bedroom 1          | 3.56m x 2.95m | 11'8" x 9'8"  |
|--------------------|---------------|---------------|
| Bedroom 1 En Suite | 2.95m x 1.20m | 9′8″ x 3′11″  |
| Bedroom 2          | 3.18m x 2.39m | 10'5" x 7'10" |
| Bedroom 3          | 3.18m x 2.37m | 10′5″ x 7′9″  |
| Bathroom           | 1.92m x 1.90m | 6′4″ x 6′3″   |
|                    |               |               |



Clks - Cloakroom WS - Wardrobe Space (suggestion only, wardrobe not included)

## Furniture arrangements are for illustrative purposes only. Items are not included, nor to scale.

The items shown in this key may be subject to change, and positions could vary from those indicated on this floorplan. Please refer to Sales Advisor for details of your selected plot. Computer generated image shown overleaf. External finishes, landscaping and configuration may vary from plot to plot. Please refer to Sales Advisor for further details. All dimensions are approximate and should not be used for carpet sizes, appliance spaces or furniture. We operate a policy of continuous improvement and individual features such as kitchen and bathroom layouts, doors, windows, garages and elevational treatments may