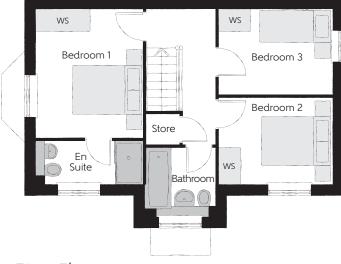

## First Floor

| Bedroom 1          | 3.56m x 2.95m | 11'8" x 9'8"  |
|--------------------|---------------|---------------|
| Bedroom 1 En Suite | 2.95m x 1.20m | 9′8″ x 3′11″  |
| Bedroom 2          | 3.18m x 2.39m | 10'5" x 7'10" |
| Bedroom 3          | 3.18m x 2.37m | 10′5″ x 7′9″  |
| Bathroom           | 1.92m x 1.90m | 6′4″ x 6′3″   |
|                    |               |               |

Clks - Cloakroom WS - Wardrobe Space (suggestion only, wardrobe not included)