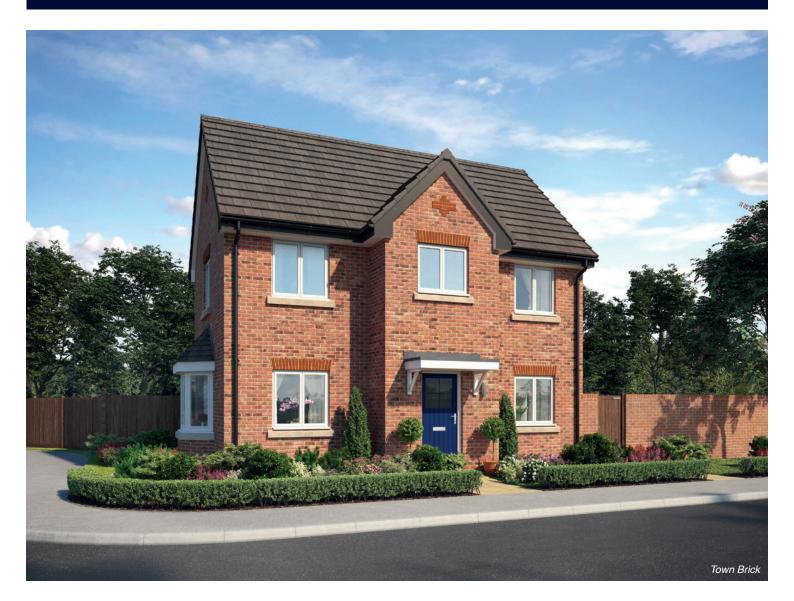

## The Thespian

THREE BEDROOM HOME





bellway.co.uk



## First Floor

| Bedroom 1          | 3.56m x 2.95m | 11'8" x 9'8"  |
|--------------------|---------------|---------------|
| Bedroom 1 En Suite | 2.95m x 1.20m | 9′8″ x 3′11″  |
| Bedroom 2          | 3.18m x 2.39m | 10'5" x 7'10" |
| Bedroom 3          | 3.18m x 2.37m | 10′5″ x 7′9″  |
| Bathroom           | 1.92m x 1.90m | 6′4″ x 6′3″   |
|                    |               |               |



Clks - Cloakroom WS - Wardrobe Space (suggestion only, wardrobe not included)

## Furniture arrangements are for illustrative purposes only. Items are not included, nor to scale.

The items shown in this key may be subject to change, and positions could vary from those indicated on this floorplan. Please refer to Sales Advisor for details of your selected plot. Computer ge