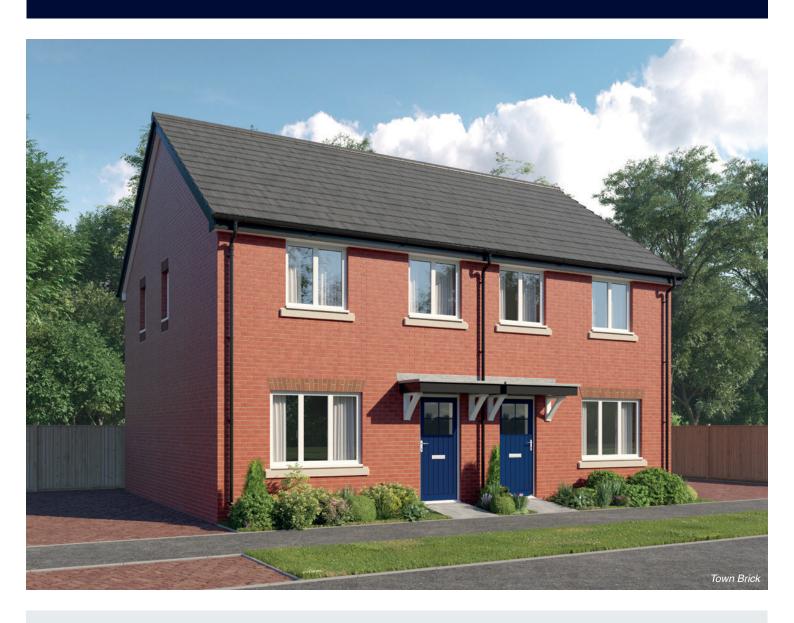

## The Tailor

THREE BEDROOM HOME







## First Floor

| Bedroom 1          | 3.36m x 3.29m | 11'0" x 10'10" |
|--------------------|---------------|----------------|
| Bedroom 1 En Suite | 2.43m x 1.40m | 8'0" x 4'7"    |
| Bedroom 2          | 3.09m x 2.52m | 10'2" x 8'3"   |
| Bedroom 3          | 2.17m x 2.04m | 7′1″ x 6′8″    |
| Bathroom           | 2.52m x 1.97m | 8'3" x 6'5"    |



## Ground Floor

| Kitchen/Dining |
|----------------|
| Living Room    |
| Cloakroom      |

4.78m x 3.45m (max) x (max) 5.14m x 3.90m (max) (max) 1.66m x 1.01m 15'8" x 11'4" (max) 16'10" x 12'10" (max) (max) 5'5" x 3'4"

Clks - Cloakroom WS - Wardrobe Space (suggestion only, wardrobe not included)

## $Furniture\ arrangements\ are\ for\ illustrative\ purposes\ only.\ Items\ are\ not\ included,\ nor\ to\ scale.$

The items shown in th