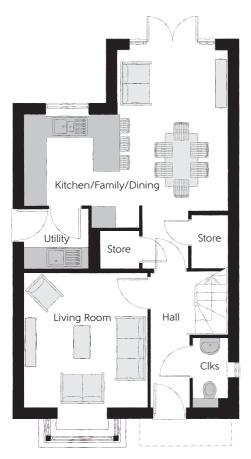

## **Ground Floor**

| Kitchen/Family/Dining | 5.64m x 6.05m | 18'6" x 19'10" |
|-----------------------|---------------|----------------|
| Living Room           | 3.42m x 3.71m | 11'3" x 12'2"  |
| Utility               | 1.78m x 1.66m | 5′10" x 5′5"   |
| Cloakroom             | 0.96m x 1.91m | 3'2" x 6'3"    |

Clks - Cloakroom WS - Wardrobe Space (suggestion only, wardrobe not included)