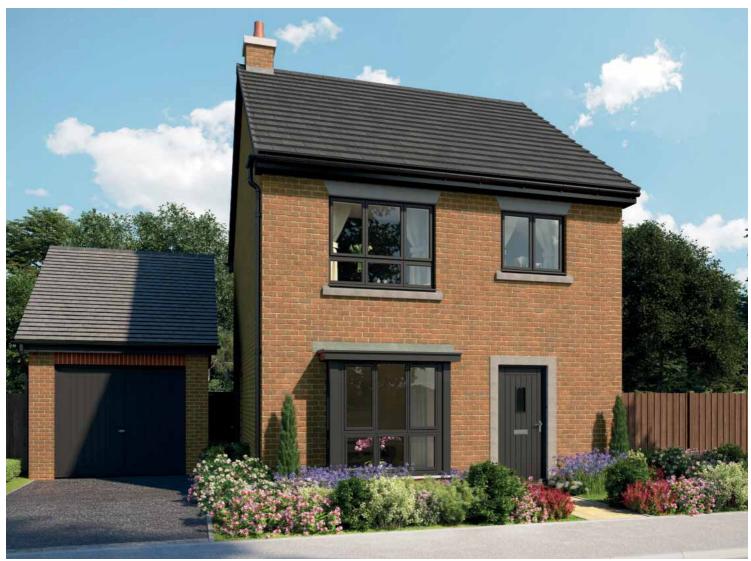

## The Mason

THREE BEDROOM HOME



Detached garage on selected plots only.





## First Floor

| Bedroom 1          | 3.44m x 3.93m | 11'3" x 12'11" |
|--------------------|---------------|----------------|
| Bedroom 1 En Suite | 1.98m x 1.46m | 6'6" x 4'9"    |
| Bedroom 2          | 2.81m x 4.09m | 9'3" x 13'5"   |
| Bedroom 3          | 2.74m x 2.74m | 9'0" x 9'0"    |
| Bathroom           | 2.11m x 1.91m | 6′11" x 6′3"   |



## **Ground Floor**

| Kitchen/Family/Dining | 5.64m x 6.05m | 18'6" x 19'10" |
|-----------------------|---------------|----------------|
| Living Room           | 3.42m x 3.71m | 11'3" x 12'2"  |
| Utility               | 1.78m x 1.66m | 5′10" x 5′5"   |
| Cloakroom             | 0.96m x 1.91m | 3'2" x 6'3"    |

Clks - Cloakroom WS - Wardrobe Space (suggestion only, wardrobe not included)

##