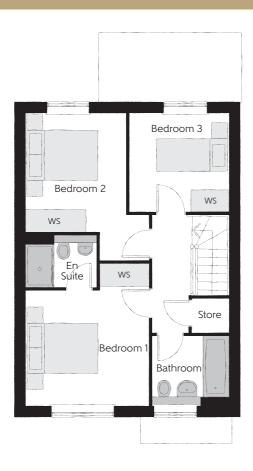

## First Floor

| Bedroom 1          | 3.44m x 3.93m | 11'3" x 12'11" |
|--------------------|---------------|----------------|
| Bedroom 1 En Suite | 1.98m x 1.46m | 6'6" x 4'9"    |
| Bedroom 2          | 2.81m x 4.09m | 9'3" x 13'5"   |
| Bedroom 3          | 2.74m x 2.74m | 9'0" x 9'0"    |
| Bathroom           | 2.11m x 1.91m | 6′11" x 6′3"   |

Clks - Cloakroom WS - Wardrobe Space (suggestion only, wardrobe not included)