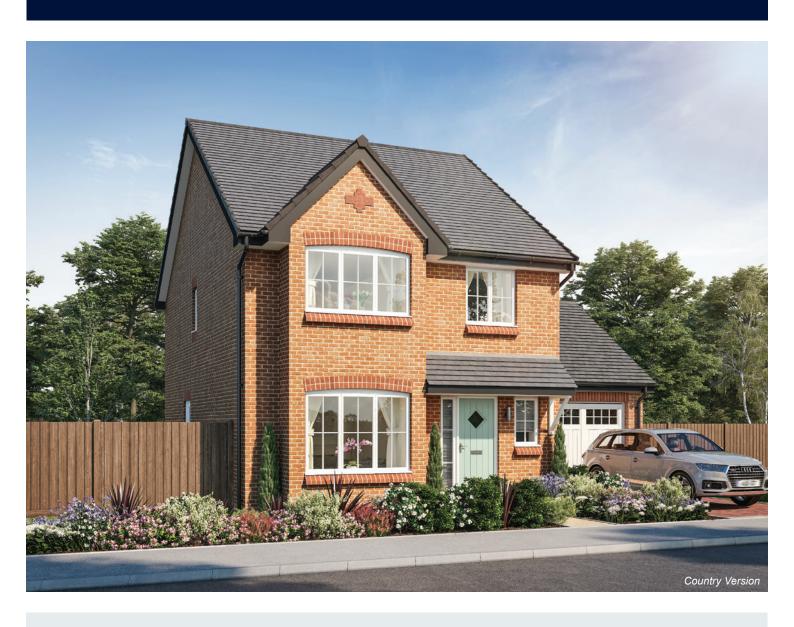

## The Scrivener

FOUR BEDROOM HOME







## First Floor

| Bedroom 1          | 2.96m x 4.59m<br>(inc. bay) | 9'9" x 15'1"<br>(inc. bay) |
|--------------------|-----------------------------|----------------------------|
| Bedroom 1 En Suite | 2.22m x 1.35m               | 7'4" x 4'5"                |
| Bedroom 2          | 2.83m x 3.46m               | 9′3″ x 11′4″               |
| Bedroom 3          | 3.03m x 2.87m               | 9'11" x 9'5"               |
| Bedroom 4          | 3.17m x 2.38m               | 10′5″ x 7′10″              |
| Bathroom           | 1.91m x 2.08m               | 6′3″ x 6′10″               |



## **Ground Floor**

| Kitchen       | 3.20m x 3.33m | 10'6" x 10'11"              |
|---------------|---------------|-----------------------------|
| Family/Dining | 2.88m x 4.48m | 9'6" x 14'8"