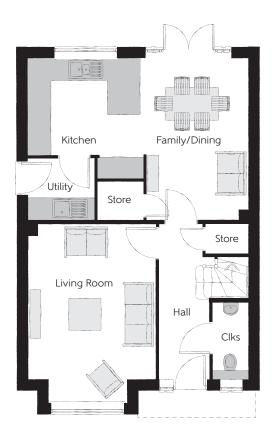

## **Ground Floor**

| Kitchen       | 3.20m x 3.33m | 10'6" x 10'11"              |
|---------------|---------------|-----------------------------|
| Family/Dining | 2.88m x 4.48m | 9'6" x 14'8"                |
| Living Room   | 3.54m x 4.94m | 11'7" x 16'3"<br>(inc. bay) |
| Utility       | 1.84m x 1.71m | 6'0" x 5'7"                 |
| Cloakroom     | 0.97m x 2.08m | 3'2" x 6'10"                |

Clks - Cloakroom WS - Wardrobe Space (suggestion only, wardrobe not included)