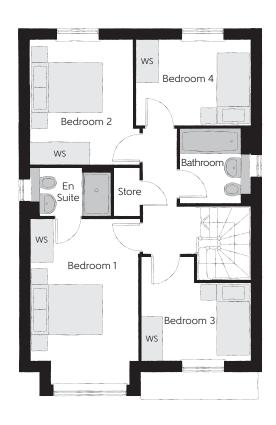

## First Floor

| Bedroom 1          | 2.96m x 4.59m<br>(inc. bay) | 9'9" x 15'1"<br>(inc. bay) |
|--------------------|-----------------------------|----------------------------|
| Bedroom 1 En Suite | 2.22m x 1.35m               | 7'4" x 4'5"                |
| Bedroom 2          | 2.83m x 3.46m               | 9′3″ x 11′4″               |
| Bedroom 3          | 3.03m x 2.87m               | 9'11" x 9'5"               |
| Bedroom 4          | 3.17m x 2.38m               | 10′5″ x 7′10″              |
| Bathroom           | 1.91m x 2.08m               | 6′3″ x 6′10″               |

Clks - Cloakroom WS - Wardrobe Space (suggestion only, wardrobe not included)