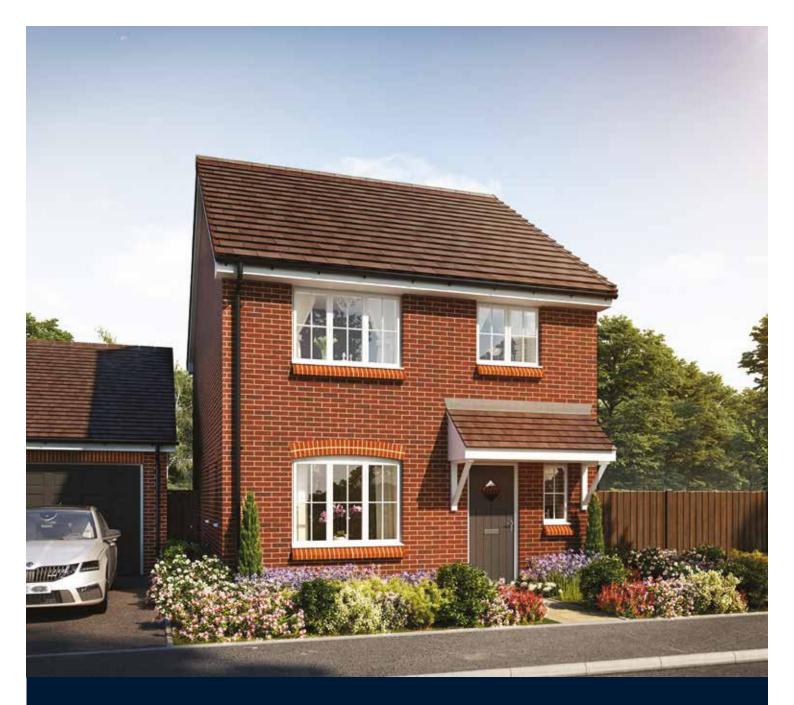

## The Mason

THREE BEDROOM HOME







## First Floor

| Bedroom 1          | 3.44m x 3.93m | 11'3" x 12'11"<br>(max) |
|--------------------|---------------|-------------------------|
| Bedroom 1 En Suite | 1.98m x 1.46m | 6'6" x 4'9"             |
| Bedroom 2          | 2.81m x 4.09m | 9'3" x 13'5"            |
| Bedroom 3          | 2.74m x 2.74m | 9'0" x 9'0"             |
| Bathroom           | 2.11m x 1.91m | 6'11" x 6'3"            |



## Ground Floor

| Kitchen/Family/Dining | 5.64m x 4.48m | 18'6" x 14'8" |
|-----------------------|---------------|---------------|
| Living Room           | 3.42m x 3.71m | 11'3" x 12'2" |
| Utility               | 1.78m x 1.66m | 5'10" x 5'5"  |
| Cloakroom             | 0.96m x 1.91m | 3'2" x 6'3"   |

Clks - Cloakroom B - Boiler WS - Wardrobe