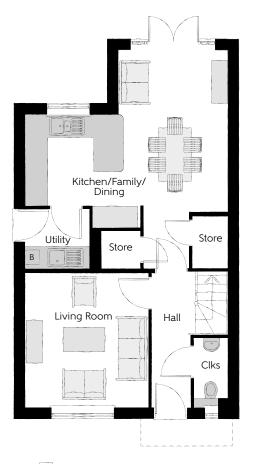

## Ground Floor

| Kitchen/Family/Dining | 5.64m x 4.48m | 18'6" x 14'8" |
|-----------------------|---------------|---------------|
| Living Room           | 3.42m x 3.71m | 11'3" x 12'2" |
| Utility               | 1.78m x 1.66m | 5'10" x 5'5"  |
| Cloakroom             | 0.96m x 1.91m | 3'2" x 6'3"   |

Clks - Cloakroom B - Boiler WS - Wardrobe Space (suggestion only, wardrobe not included)

## Furniture arrangements are for illustrative purposes only. Items are not included, nor to scale.

The items shown in this key may be subject to change, and positions could vary from those indicated on this floorplan. Please refer to Sales Advisor for details of your selected plot. Computer generated image shown overleaf. External finishes, landscaping and configuration may vary from plot to plot. Please refer to Sales Advisor for further details. All dimensions are approximate and should not be used for carpet sizes, appliance spaces or furniture. We operate a policy of continuous improvement and individual features such as kitchen and bathroom layouts, doors, windows, garages and elevational treatments may vary from time to time. Consequently these particulars should be treated as general guidance only and do not constitute a contract, part of a contract or a warranty. MA/CB/425/S00/D/01/Q.