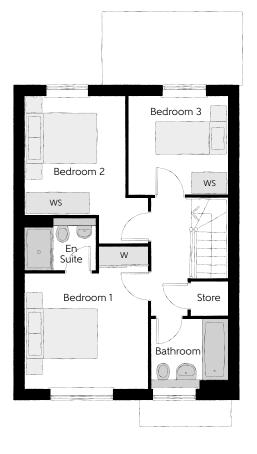

## First Floor

| Bedroom 1          | 3.44m x 3.93m | 11'3" x 12'11"<br>(max) |
|--------------------|---------------|-------------------------|
| Bedroom 1 En Suite | 1.98m x 1.46m | 6'6" x 4'9"             |
| Bedroom 2          | 2.81m x 4.09m | 9'3" x 13'5"            |
| Bedroom 3          | 2.74m x 2.74m | 9'0" x 9'0"             |
| Bathroom           | 2.11m x 1.91m | 6'11" x 6'3"            |

Clks - Cloakroom B - Boiler WS - Wardrobe Space (suggestion only, wardrobe not included)

## Furniture arrangements are for illustrative purposes only. Items are not included, nor to scale.

The items shown in this key may be subject to change, and positions could vary from those indicated on this floorplan. Please refer to Sales Advisor for details of your selected plot. Computer generated image shown overleaf. External finishes, landscaping and configuration may vary from plot to plot. Please refer to Sales Advisor for further details. All dimensions are approximate and should not be used for carpet sizes, appliance spaces or furniture. We operate a policy of continuous improvement and individual features such as kitchen and bathroom layouts, doors, windows, garages and elevational treatments may vary from time to time. Consequently these particulars should be treated as general guidance only and do not constitute a contract, part of a contract or a warranty. MA/CB/425/S00/D/01/Q.