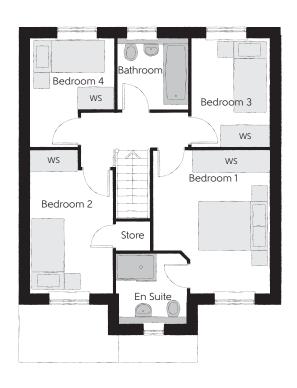

## First Floor

| Bedroom 1          | 3.48m x 4.23m | 11'5" x 13'11"               |
|--------------------|---------------|------------------------------|
| Bedroom 1 En Suite | 1.98m x 2.08m | 6'5" x 6'10"                 |
| Bedroom 2          | 2.46m x 4.24m | 8'1" x 13'11"<br>(max) (max) |
| Bedroom 3          | 2.36m x 3.28m | 7'8" x 10'9"                 |
| Bedroom 4          | 2.51m x 3.26m | 8'3" x 10'8"                 |
| Bathroom           | 2.10m x 2.16m | 6'10" x 7'1"                 |

Clks - Cloakroom WS - Wardrobe Space (suggestion only, wardrobe not included)

## $Furniture\ arrangements\ are\ for\ illustrative\ purposes\ only.\ Items\ are\ not\ included,\ nor\ to\ scale.$

The items shown in this key may be subject to change, and positions could vary from those indicated on this floorplan. Please refer to Sales Advisor for details of your selected plot. Computer generated image shown overleaf. External finishes, landscaping and configuration may vary from plot to plot. Please refer to Sales Advisor for further details. All dimensions are approximate and should not be used for carpet sizes, appliance spaces or furniture. We operate a policy of continuous improvement and individual features such as kitchen and bathroom layouts, doors, windows, garages and elevational treatments may vary from time to time. Consequently these particulars should be treated as general guidance only and do not constitute a contract, part of a contract or a warranty. Cobbler.