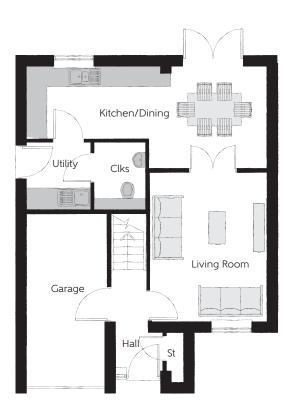

## Ground Floor

| Living Room    | 3.48m x 4.43m | 11′5″ x 14′6″ |
|----------------|---------------|---------------|
| Kitchen/Dining | 7.15m x 3.02m | 23'5" x 9'11" |
| Utility        | 1.90m x 1.95m | 6'3" x 6'5"   |
| Cloakroom      | 1.73m x 1.60m | 5'8" x 5'3"   |

Clks - Cloakroom WS - Wardrobe Space (suggestion only, wardrobe not included)

## $Furniture\ arrangements\ are\ for\ illustrative\ purposes\ only.\ Items\ are\ not\ included,\ nor\ to\ scale.$

The items shown in this key may be subject to change, and positions could vary from those indicated on this floorplan. Please refer to Sales Advisor for details of your selected plot. Computer generated image shown overleaf. External finishes, landscaping and configuration may vary from plot to plot. Please refer to Sales Advisor for further details. All dimensions are approximate and should not be used for carpet sizes, appliance spaces or furniture. We operate a policy of continuous improvement and individual features such as kitchen and bathroom layouts, doors, windows, garages and elevational treatments may vary from time to time. Consequently these particulars should be treated as general guidance only and do not constitute a contract, part of a contract or a warranty. Cobbler.