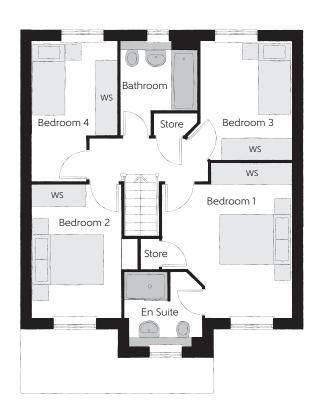

## First Floor

| 4.292m x 3.589m          | 14'1" x 11'9"                                                                                                                                      |
|--------------------------|----------------------------------------------------------------------------------------------------------------------------------------------------|
| 2.162m x 2.034m          | 7'1" x 6'8"                                                                                                                                        |
| 3.692m x 2.480m          | 12'1" x 8'2"                                                                                                                                       |
| 3.275m x 2.542m          | 10'9" x 8'4"                                                                                                                                       |
| 3.875m x 2.369m          | 12'9" x 7'9"                                                                                                                                       |
| 2.602m x 2.113m<br>(max) | 8'7" x 6'11"<br>(max) (max)                                                                                                                        |
|                          | 2.162m x 2.034m<br>(max)<br>2.162m x 2.034m<br>(max)<br>3.692m x 2.480m<br>3.275m x 2.542m<br>(max)<br>3.875m x 2.369m<br>(max)<br>2.602m x 2.113m |

Clks - Cloakroom WS - Wardrobe Space (suggestion only, wardrobe not included)

## $Furniture\ arrangements\ are\ for\ illustrative\ purposes\ only.\ Items\ are\ not\ included,\ nor\ to\ scale.$

The items shown in this key may be subject to change, and positions could vary from those indicated on this floorplan. Please refer to Sales Advisor for details of your selected plot. Computer generated image shown overleaf. External finishes, landscaping and configuration may vary from plot to plot. Please refer to Sales Advisor for further details. All dimensions are approximate and should not be used for carpet sizes, appliance spaces or furniture. We operate a policy of continuous improvement and individual features such as kitchen and bathroom layouts, doors, windows, garages and elevational treatments may vary from time to time. Consequently these particulars should be treated as general guidance only and do not constitute a contract, part of a contract or a warranty. FA/CB/500/S00/D/01/A.