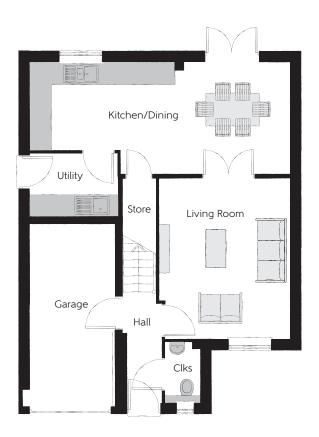

## Ground Floor

| Kitchen/Dining | 7.210m x 3.079m | 23'8" x 10'1" |
|----------------|-----------------|---------------|
| Living Room    | 4.432m x 3.604m | 14′7″x 11′10″ |
| Cloakroom      | 1.707m x 0.967m | 5′7″ x 3′2″   |
| Garage         | 5.113m x 2.598m | 16′9″ x 8′6″  |

Clks - Cloakroom WS - Wardrobe Space (suggestion only, wardrobe not included)

## $Furniture\ arrangements\ are\ for\ illustrative\ purposes\ only.\ Items\ are\ not\ included,\ nor\ to\ scale.$

The items shown in this key may be subject to change, and positions could vary from those indicated on this floorplan. Please refer to Sales Advisor for details of your selected plot. Computer generated image shown overleaf. External finishes, landscaping and configuration may vary from plot to plot. Please refer to Sales Advisor for further details. All dimensions are approximate and should not be used for carpet sizes, appliance spaces or furniture. We operate a policy of continuous improvement and individual features such as kitchen and bathroom layouts, doors, windows, garages and elevational treatments may vary from time to time. Consequently these particulars should be treated as general guidance only and do not constitute a contract, part of a contract or a warranty. FA/CB/500/S00/D/01/A.