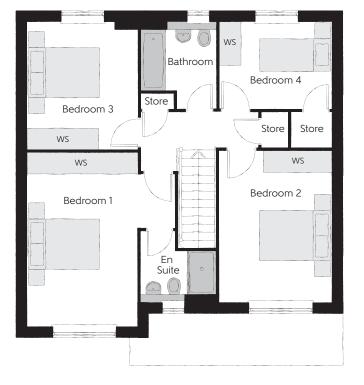

## First Floor

| Bedroom 1          | 4.827m x 4.100m | 15'10" x 13'5" |
|--------------------|-----------------|----------------|
| Bedroom 1 En Suite | 2.102m x 1.953m | 6'11" x 6'5"   |
| Bedroom 2          | 4.214m x 3.122m | 13'10" x 10'3" |
| Bedroom 3          | 3.533m x 3.048m | 11'7" × 10'0"  |
| Bedroom 4          | 3.158m x 2.400m | 10'4" x 7'10"  |
| Bathroom           | 2.400m x 2.067m | 7'10" x 6'9"   |

Clks - Cloakroom WS - Wardrobe Space (suggestion only, wardrobe not included)