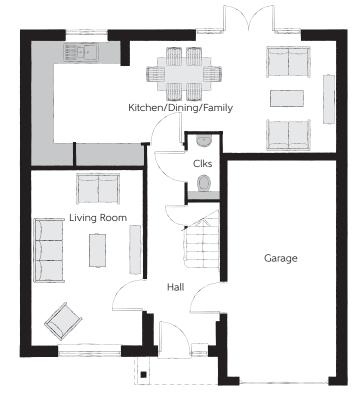

## Ground Floor

| Kitchen/Dining/Family<br>Living Room | 8.448m x 3.447m<br><sup>(max)</sup><br>4.850m x 3.048m | 27'8" x 11'4"<br><sup>(max)</sup> 15'11" x 10'0" |
|--------------------------------------|--------------------------------------------------------|--------------------------------------------------|
| Cloakroom                            | 1.799m x 0.903m                                        | 5'11" x 3'0"                                     |
| Garage                               | 6.050m x 3.050m                                        | 19'10" x 10'0"                                   |

Clks - Cloakroom WS - Wardrobe Space (suggestion only, wardrobe not included)