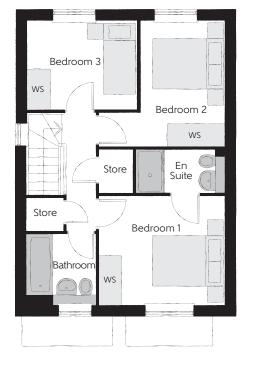

## First Floor

| Bedroom 1          | 3.402m x 3.019m | 11'2" x 9'11"          |
|--------------------|-----------------|------------------------|
| Bedroom 1 En Suite | 2.445m x 1.195m | 8′0″ x 3′11″           |
| Bedroom 2          | 3.495m x 3.402m | 11′6″ x 11′2″<br>(max) |
| Bedroom 3          | 3.040m x 2.474m | 10'0" x 8'1"           |
| Bathroom           | 1.965m x 1.957m | 6′5″ x 6′5″            |

Furniture arrangements are for illustrative purposes only. Items are not included, nor to scale.

The items shown in this key may be subject to change, and positions could vary from those indicated on this floorplan. Please refer to Sales Advisor for details of your selected plot. Computer generated image shown overleaf. External finishes, landscaping and configuration may vary from plot to plot. Please refer to Sales Advisor for further details. All dimensions are approximate and should not be used for carpet sizes, appliance spaces or furniture. We operate a policy of continuous improvement and individual features such as kitchen and bathroom layouts, doors, windows, garages and elevational treatments may vary from time to time. Consequently these particulars should be treated as general guidance only and do not constitute a contract, part of a contract or a warranty. CH/CB/500/S00/D/01/D.