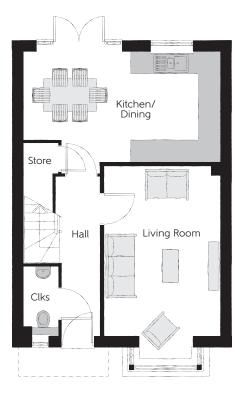

## Ground Floor

Kitchen/Dining Living Room Cloakroom 5.455m x 3.050m 5.364m x 3.216m (inc. bay) 1.895m x 0.951m 17'11" x 10'0" 17'7" x 10'7" (inc. bay) 6'3" x 3'1"

Clks - Cloakroom WS - Wardrobe Space (suggestion only, wardrobe not included)

Furniture arrangements are for illustrative purposes only. Items are not included, nor to scale.

The items shown in this key may be subject to change, and positions could vary from those indicated on this floorplan. Please refer to Sales Advisor for details of your selected plot. Computer generated image shown overleaf. External finishes, landscaping and configuration may vary from plot to plot. Please refer to Sales Advisor for further details. All dimensions are approximate and should not be used for carpet sizes, appliance spaces or furniture. We operate a policy of continuous improvement and individual features such as kitchen and bathroom layouts, doors, windows, garages and elevational treatments may vary from time to time. Consequently these particulars should be treated as general guidance only and do not constitute a contract, part of a contract or a warranty. CH/CB/500/S00/D/01/D.