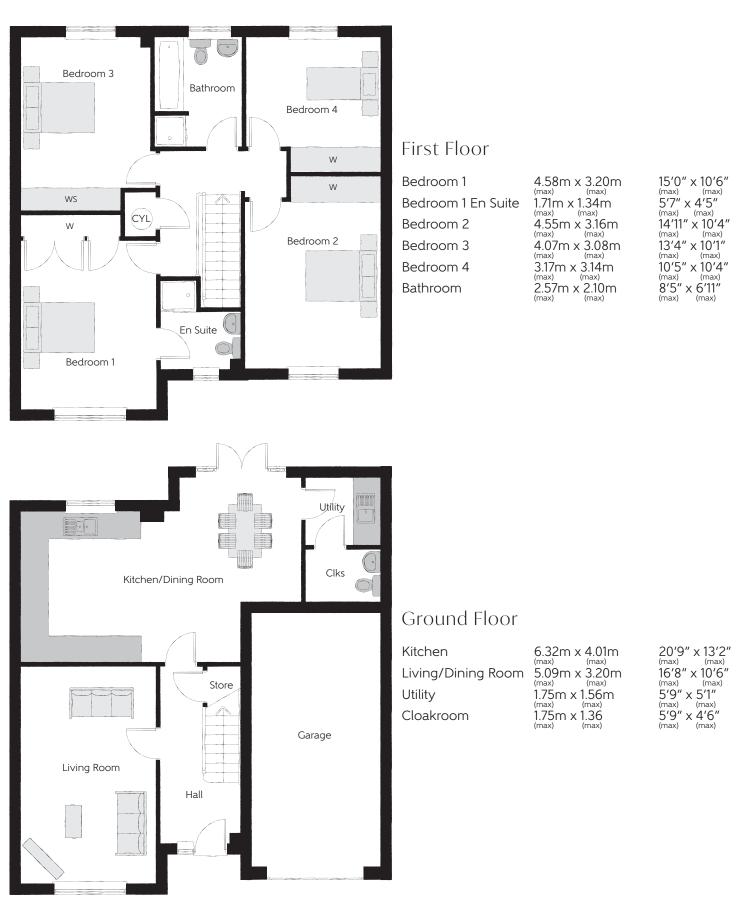

## The Harcourt

Clks - Cloakroom WS - Wardrobe Space (suggestion only, wardrobe not included) W - Fitted Wardrobe

Furniture arrangements are for illustrative purposes only. Items are not included, nor to scale.

The items shown in this key may be subject to change, and positions could vary from those indicated on this floorplan. Please refer to Sales Advisor for details of your selected plot. Computer generated image shown overleaf. External finishes, landscaping and configuration may vary from plot to plot. Please refer to Sales Advisor for further details. All dimensions are approximate and should not be used for carpet sizes, appliance spaces or furniture. We operate a policy of continuous improvement and individual features such as kitchen and bathroom layouts, doors, windows, garages and elevational treatments may vary from time to time. Consequently these particulars should be treated as general guidance only and do not constitute a contract, part of a contract or a warranty.