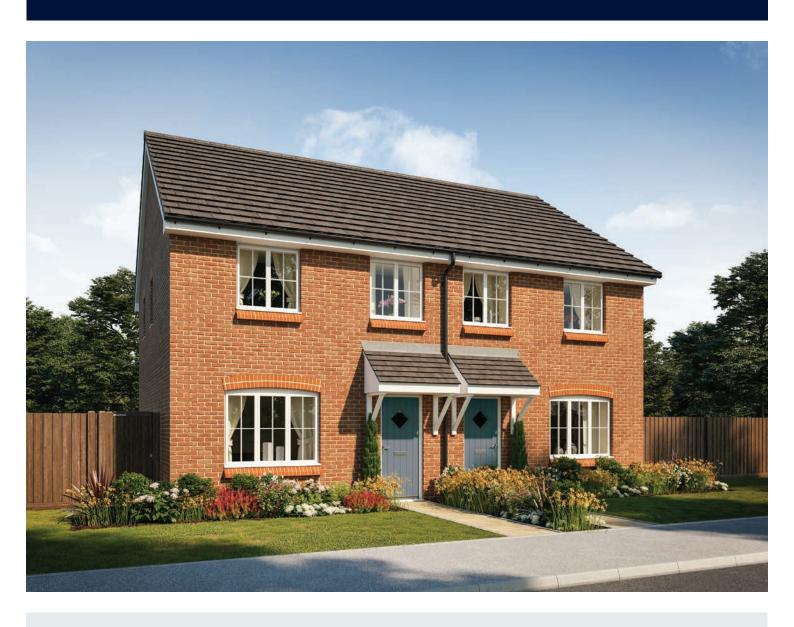

## The Tailor

THREE BEDROOM HOME







## First Floor

| Bedroom 1          | 3.36m x 3.29m | 11'0" x 10'10" |
|--------------------|---------------|----------------|
| Bedroom 1 En Suite | 2.43m x 1.40m | 8'0" x 4'7"    |
| Bedroom 2          | 3.09m x 2.52m | 10'2" x 8'3"   |
| Bedroom 3          | 2.17m x 2.04m | 7′1″ x 6′8″    |
| Bathroom           | 2.52m x 1.97m | 8'3" x 6'5"    |



## Ground Floor

| Kitchen/Dining |
|----------------|
| Living Room    |
| Cloakroom      |

4.78m x 3.45m (max) x (max) 5.14m x 3.90m (max) (max) 1.66m x 1.01m 15'8" x 11'4" (max) 16'10" x 12'10" (max) (max) 5'5" x 3'4"

Clks - Cloakroom WS - Wardrobe Space (suggestion only, wardrobe not included)

## $Furniture\ arrangements\ are\ for\ illustrative\ purposes\ only.\ Items\ are\ not\ included,\ nor\ to\ scale.$

The items shown in th