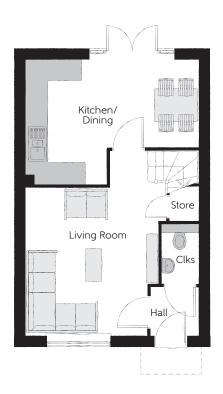

## Ground Floor

| Kitchen/Dining |
|----------------|
| Living Room    |
| Cloakroom      |

4.78m x 3.45m (max) x (max) 5.14m x 3.90m (max) (max) 1.66m x 1.01m 15'8" x 11'4" (max) 16'10" x 12'10" (max) (max) 5'5" x 3'4"

Clks - Cloakroom WS - Wardrobe Space (suggestion only, wardrobe not included)

## $Furniture\ arrangements\ are\ for\ illustrative\ purposes\ only.\ Items\ are\ not\ included,\ nor\ to\ scale.$

The items shown in this key may be subject to change, and positions could vary from those indicated on this floorplan. Please refer to Sales Advisor for details of your selected plot. Computer generated image shown overleaf. External finishes, landscaping and configuration may vary from plot to plot. Please refer to Sales Advisor for further details. All dimensions are approximate and should not be used for carpet sizes, appliance spaces or furniture. We operate a policy of continuous improvement and individual features such as kitchen and bathroom layouts, doors, windows, garages and elevational treatments may vary from time to time. Consequently these particulars should be treated as general guidance only and do not constitute a contract, part of a contract or a warranty. TA/CB/500/S00/S/01/C.