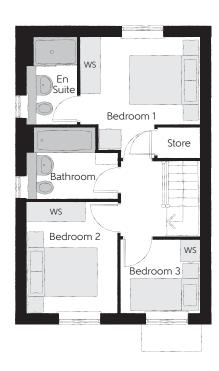

## First Floor

| Bedroom 1          | 3.36m x 3.29m | 11'0" x 10'10" |
|--------------------|---------------|----------------|
| Bedroom 1 En Suite | 2.43m x 1.40m | 8'0" x 4'7"    |
| Bedroom 2          | 3.09m x 2.52m | 10'2" x 8'3"   |
| Bedroom 3          | 2.17m x 2.04m | 7′1″ x 6′8″    |
| Bathroom           | 2.52m x 1.97m | 8'3" x 6'5"    |

Clks - Cloakroom WS - Wardrobe Space (suggestion only, wardrobe not included)

## $Furniture\ arrangements\ are\ for\ illustrative\ purposes\ only.\ Items\ are\ not\ included,\ nor\ to\ scale.$

The items shown in this key may be subject to change, and positions could vary from those indicated on this floorplan. Please refer to Sales Advisor for details of your selected plot. Computer generated image shown overleaf. External finishes, landscaping and configuration may vary from plot to plot. Please refer to Sales Advisor for further details. All dimensions are approximate and should not be used for carpet sizes, appliance spaces or furniture. We operate a policy of continuous improvement and individual features such as kitchen and bathroom layouts, doors, windows, garages and elevational treatments may vary from time to time. Consequently these particulars should be treated as general guidance only and do not constitute a contract, part of a contract or a warranty. TA/CB/500/S00/S/01/C.