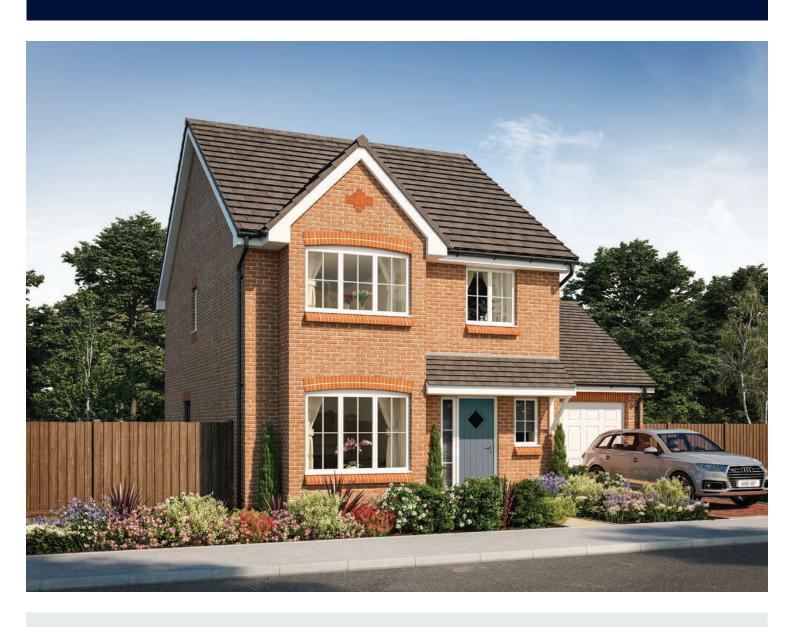

## The Scrivener

FOUR BEDROOM HOME







## First Floor

| Bedroom 1          | 4.59m x 2.96m | 15'1" x 9'9"<br>(inc. bay) |
|--------------------|---------------|----------------------------|
| Bedroom 1 En Suite | 2.22m x 1.35m | 7'4" x 4'5"                |
| Bedroom 2          | 3.46m x 3.03m | 11'4" x 9'11"              |
| Bedroom 3          | 3.04m x 2.87m | 9'11" x 9'5"               |
| Bedroom 4          | 3.17m x 2.38m | 10′5″ x 7′10″              |
| Bathroom           | 2.08m x 1.91m | 6′10" x 6′3"               |



## **Ground Floor**

| Kitchen       | 3.34m x 3.20m | 10′11" × 10′6" |
|---------------|---------------|----------------|
| Family/Dining | 4.48m x 2.88m | 14'8" x 9'6"   |
| Living Room   | 4.94m x 3.54m | 16'3" x 11'7"  |
| Utility       | 1.84m x 1.71m | 6′0″ x 5′7″    |
| Cloakroom     | 2.08m