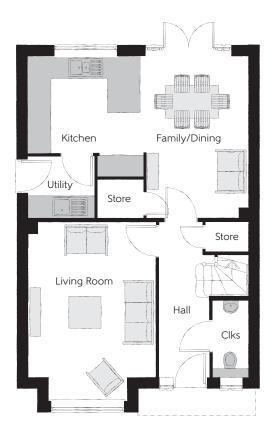

## **Ground Floor**

| Kitchen       | 3.34m x 3.20m | 10′11" × 10′6" |
|---------------|---------------|----------------|
| Family/Dining | 4.48m x 2.88m | 14'8" x 9'6"   |
| Living Room   | 4.94m x 3.54m | 16'3" x 11'7"  |
| Utility       | 1.84m x 1.71m | 6′0″ x 5′7″    |
| Cloakroom     | 2.08m x 0.97m | 6′10″ x 3′2″   |

Clks - Cloakroom WS - Wardrobe Space (suggestion only, wardrobe not included)

## Furniture arrangements are for illustrative purposes only. Items are not included, nor to scale.

The items shown in this key may be subject to change, and positions could vary from those indicated on this floorplan. Please refer to Sales Advisor for details of your selected plot. Computer generated image shown overleaf. External finishes, landscaping and configuration may vary from plot to plot. Please refer to Sales Advisor for further details. All dimensions are approximate and should not be used for carpet sizes, appliance spaces or furniture. We operate a policy of continuous improvement and individual features such as kitchen and bathroom layouts, doors, windows, garages and elevational treatments may vary from time to time. Consequently these particulars should be treated as general guidance only and do not constitute a contract, part of a contract or a warranty. SC/CB/500/S00/D/01/F.