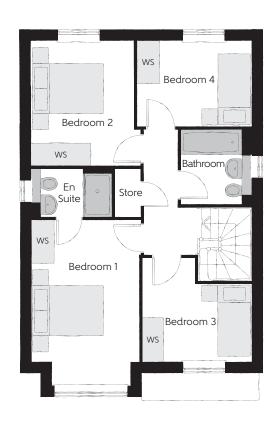

## First Floor

| Bedroom 1          | 4.59m x 2.96m | 15'1" x 9'9"<br>(inc. bay) |
|--------------------|---------------|----------------------------|
| Bedroom 1 En Suite | 2.22m x 1.35m | 7'4" x 4'5"                |
| Bedroom 2          | 3.46m x 3.03m | 11'4" x 9'11"              |
| Bedroom 3          | 3.04m x 2.87m | 9'11" x 9'5"               |
| Bedroom 4          | 3.17m x 2.38m | 10′5″ x 7′10″              |
| Bathroom           | 2.08m x 1.91m | 6′10" x 6′3"               |

Clks - Cloakroom WS - Wardrobe Space (suggestion only, wardrobe not included)

## Furniture arrangements are for illustrative purposes only. Items are not included, nor to scale.

The items shown in this key may be subject to change, and positions could vary from those indicated on this floorplan. Please refer to Sales Advisor for details of your selected plot. Computer generated image shown overleaf. External finishes, landscaping and configuration may vary from plot to plot. Please refer to Sales Advisor for further details. All dimensions are approximate and should not be used for carpet sizes, appliance spaces or furniture. We operate a policy of continuous improvement and individual features such as kitchen and bathroom layouts, doors, windows, garages and elevational treatments may vary from time to time. Consequently these particulars should be treated as general guidance only and do not constitute a contract, part of a contract or a warranty. SC/CB/500/S00/D/01/F.